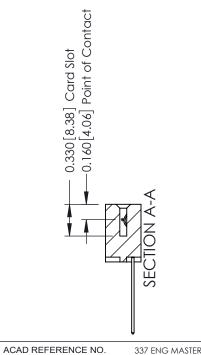

ISSUE NUMBER

ORIGINAL

1

| 337 / 387 Series Card Edge           | ACAD REFERENCE NO.                                                | 337 ENG MASTER   |       |               |
|--------------------------------------|-------------------------------------------------------------------|------------------|-------|---------------|
| Contact Bend Detail                  | DRAWN: J.LEE                                                      | DATE: OCT. 06/09 |       |               |
| Corridor Beria Delaii                | CHECKED:                                                          | DATE:            |       |               |
| EDAC INC                             | THESE DRAWINGS AND SPECIFICATIONS ARE THE PROPERTY OF EDAC INCAND | SCALE: NTS       | SHEET | 2 <b>OF</b> 3 |
| TORONTO, ONTARIO CANADA              | SHALL NOT BE REPRODUCED, OR COPIED OR USED AS THE BASIS FOR THE   | DRAWING NUMBER   |       | ISSUE         |
| YOUR CONNECTION TO QUALITY & SERVICE | MANUFACTURE OR SALE OF APPARATUS<br>WITHOUT WRITTEN PERMISSION.   | 337 Assembly     |       | 1             |