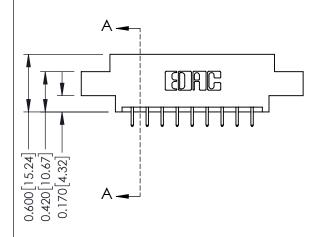

**Mounting Option** 

04-.156 (3.96) Dia. Mounting Holes

**Contact Detail** 

521-P.C. Tail .025 Sq.(0.64 Sq.) - Tail LG=.150(3.81) .156 [3.96] Contact Spacing x .200 [5.08] Row Spacing

THIS IS A C.A.D. GENERATED DRAWING DO NOT MAKE MANUAL REVISIONS TO MASTER.