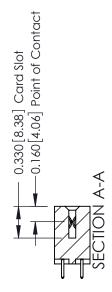

ISSUE NUMBER

ORIGINAL

1

| 337 / 387 Series Card Edge                                            | ACAD REFERENCE NO.                                                                                                                                                                                | 337 ENG MASTER |                              |               |  |
|-----------------------------------------------------------------------|---------------------------------------------------------------------------------------------------------------------------------------------------------------------------------------------------|----------------|------------------------------|---------------|--|
| Contact Bend Detail                                                   |                                                                                                                                                                                                   | DRAWN: J.LEE   | RAWN: J.LEE DATE: OCT. 06/09 |               |  |
|                                                                       |                                                                                                                                                                                                   | CHECKED:       | DATE:                        |               |  |
| EDAC INC TORONTO, ONTARIO CANADA YOUR CONNECTION TO QUALITY & SERVICE | THESE DRAWINGS AND SPECIFICATIONS ARE THE PROPERTY OF EDAC INC., AND SHALL NOT BE REPRODUCED, OR COPIED OR USED AS THE BASIS FOR THE MANUFACTURE OR SALE OF APPARATUS WITHOUT WRITTEN PERMISSION. | SCALE: NTS     | SHEET                        | 2 <b>OF</b> 3 |  |
|                                                                       |                                                                                                                                                                                                   | DRAWING NUMBER |                              | ISSUE         |  |
|                                                                       |                                                                                                                                                                                                   | 337 Assembly   |                              | 1             |  |