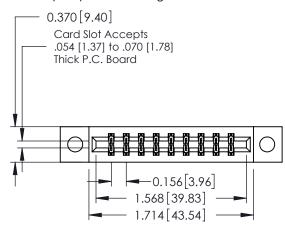

## **See Accompanying Pages for:**

- **Contact Bend Details**
- **Mounting Options**

| 337 / 387 Series Card Edge Connector |
|--------------------------------------|
| Part Number: 387-018-521-804         |