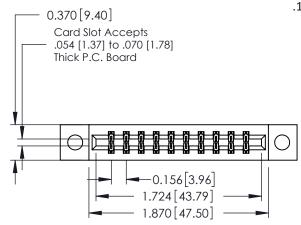

## **See Accompanying Pages for:**

- **Contact Bend Details**
- **Mounting Options**

| 337 / 387 Series Card Edge Connector |
|--------------------------------------|
| Part Number: 387-020-560-804         |

| ACAD REFERENCE NO. | CE NO. 337 ENG MASTER |  |  |
|--------------------|-----------------------|--|--|
| DRAWN: J.LEE       | DATE: OCT. 06/09      |  |  |
| CHECKED:           | DATE:                 |  |  |
| SCALE: NTS         | SHEET 1 OF 3          |  |  |
| DRAWING NUMBER     | ISSUE                 |  |  |
| 337 Assembly       | 1                     |  |  |