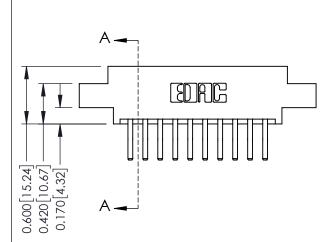

**Mounting Option** 

04-.156 (3.96) Dia. Mounting Holes

**Contact Detail** 

560-Extender Board Bend (Code 523 Contacts) .156 [3.96] Contact Spacing x .200 [5.08] Row Spacing THIS IS A C.A.D. GENERATED DRAWING DO NOT MAKE MANUAL REVISIONS TO MASTER.

0.160 [4.06] Point of Contact Card Slot

0.330[8.38]

ISSUE NUMBER

ORIGINAL

1

| 337 / 387 Series Card Edge                                            | ACAD REFERENCE NO.                                                                                                                                                                               | 337 ENG MASTER |                  |               |
|-----------------------------------------------------------------------|--------------------------------------------------------------------------------------------------------------------------------------------------------------------------------------------------|----------------|------------------|---------------|
| Contact Bend Detail                                                   |                                                                                                                                                                                                  | DRAWN: J.LEE   | DATE: OCT. 06/09 |               |
|                                                                       |                                                                                                                                                                                                  | CHECKED:       | DATE:            |               |
| EDAC INC TORONTO, ONTARIO CANADA YOUR CONNECTION TO QUALITY & SERVICE | THESE DRAWINGS AND SPECIFICATIONS ARE THE PROPERTY OF EDAC INC.,AND SHALL NOT BE REPRODUCED, OR COPIED OR USED AS THE BASIS FOR THE MANUFACTURE OR SALE OF APPARATUS WITHOUT WRITTEN PERMISSION. | SCALE: NTS     | SHEET            | 2 <b>OF</b> 3 |
|                                                                       |                                                                                                                                                                                                  | DRAWING NUMBER |                  | ISSUE         |
|                                                                       |                                                                                                                                                                                                  | 337 Assembly   |                  | 1             |