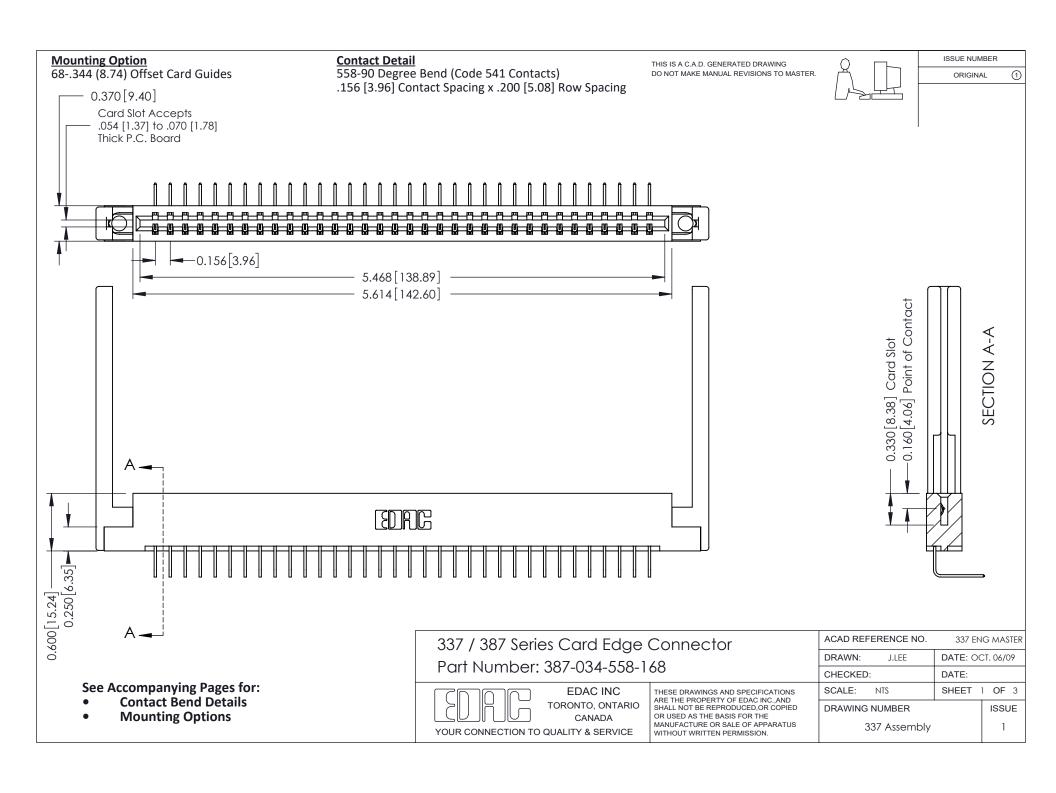

ISSUE NUMBER

ORIGINAL

1



| 337 / 387 Series Card Edge Connector<br>Contact Bend Detail           |                                                                                                                                                                                                  | ACAD REFERENCE NO. 337 E |                  | G MASTER      |
|-----------------------------------------------------------------------|--------------------------------------------------------------------------------------------------------------------------------------------------------------------------------------------------|--------------------------|------------------|---------------|
|                                                                       |