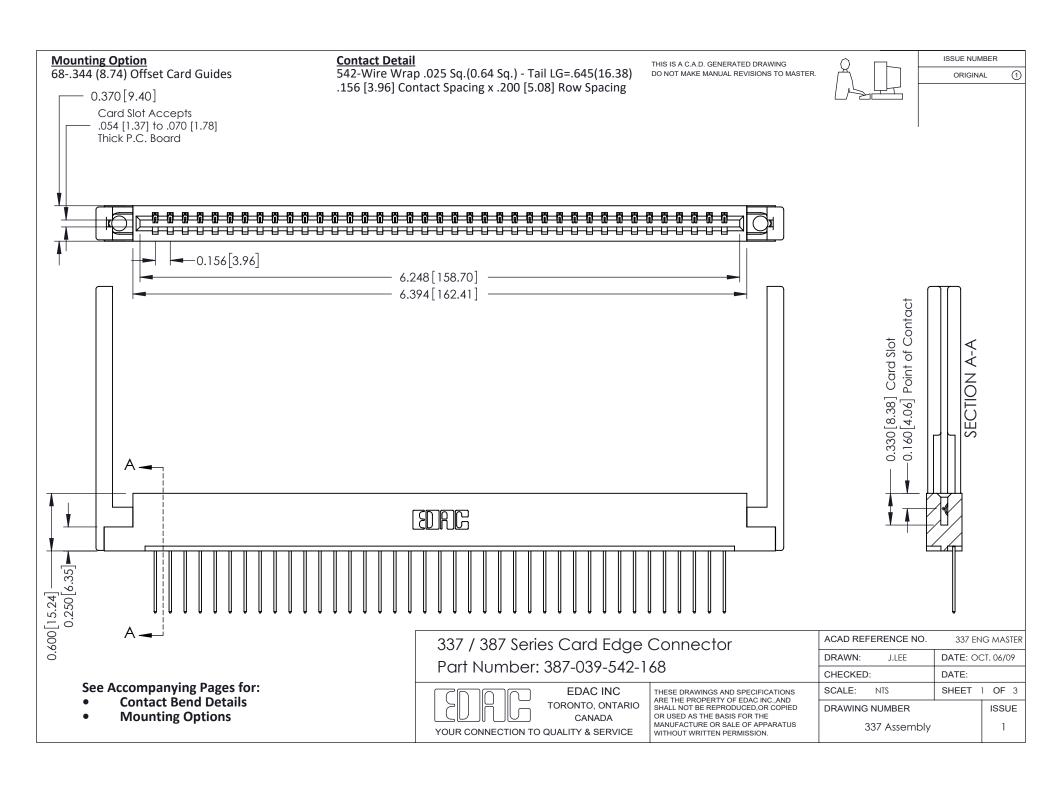

ISSUE NUMBER

ORIGINAL

1



| 337 / 387 Series Card Edge Connector<br>Contact Bend Detail           |                                                                                                                                                                                                  | ACAD REFERENCE NO. 337 E |                  | G MASTER      |
|-----------------------------------------------------------------------|--------------------------------------------------------------------------------------------------------------------------------------------------------------------------------------------------|--------------------------|------------------|---------------|
|                                                                       |