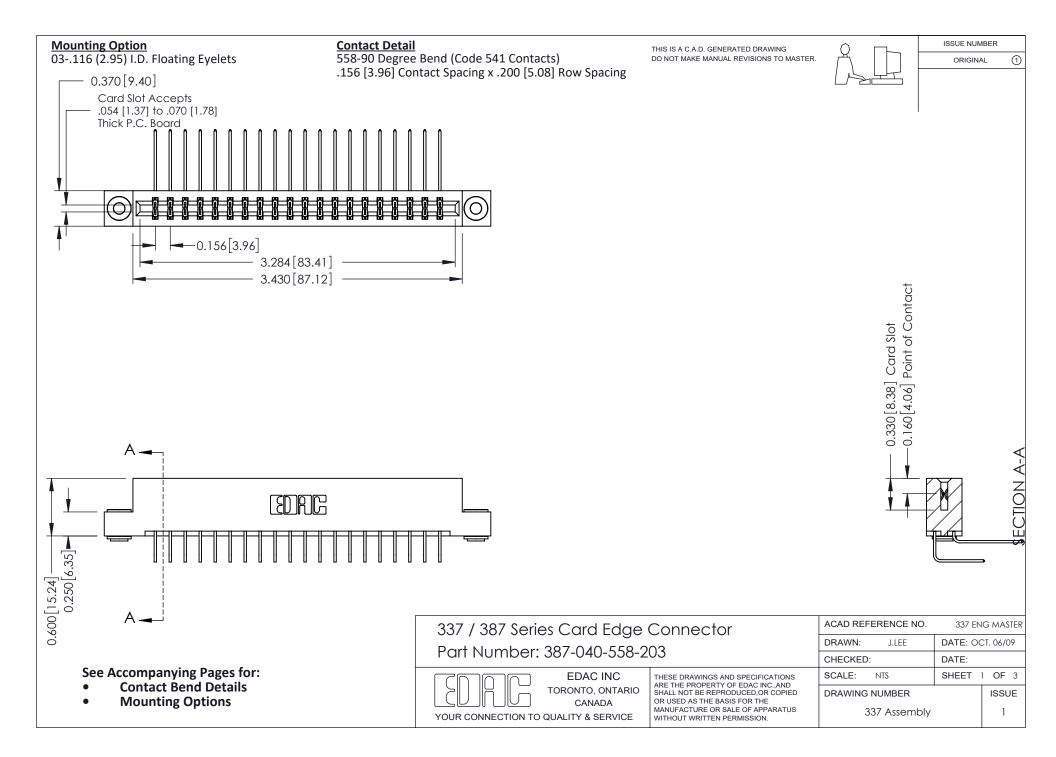

ISSUE NUMBER

ORIGINAL

1

| 337 / 387 Series Card Edge Connector<br>Contact Bend Detail           |                                                                                                                                                                                                  | ACAD REFERENCE NO. 337 E |                  | G MASTER      |
|-----------------------------------------------------------------------|--------------------------------------------------------------------------------------------------------------------------------------------------------------------------------------------------|--------------------------|------------------|---------------|
|                                                                       |                                                                                                                                                                                                  | DRAWN: J.LEE             | DATE: OCT. 06/09 |               |
|                                                                       |                                                                                                                                                                                                  | CHECKED: DATE:           |                  |               |
| EDAC INC TORONTO, ONTARIO CANADA YOUR CONNECTION TO QUALITY & SERVICE | THESE DRAWINGS AND SPECIFICATIONS ARE THE PROPERTY OF EDAC INC.,AND SHALL NOT BE REPRODUCED, OR COPIED OR USED AS THE BASIS FOR THE MANUFACTURE OR SALE OF APPARATUS WITHOUT WRITTEN PERMISSION. | SCALE: NTS               | SHEET            | 2 <b>OF</b> 3 |
|                                                                       |                                                                                                                                                                                                  | DRAWING NUMBER           |                  | ISSUE         |
|                                                                       |                                                                                                                                                                                                  | 337 Assembly             |                  | 1             |