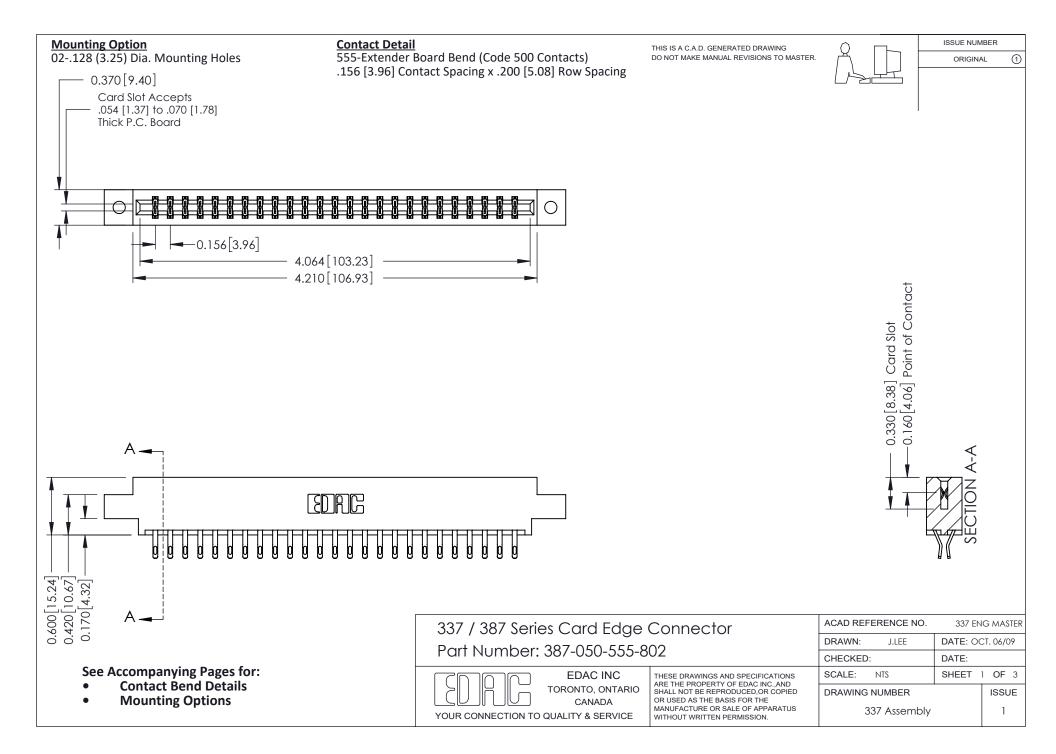

ISSUE NUMBER

ORIGINAL

1



| 337 / 387 Series Card Edge Connector<br>Contact Bend Detail           |                                                                                                                                                                                                  | ACAD REFERENCE NO. 337 E |                  | G MASTER      |
|-----------------------------------------------------------------------|--------------------------------------------------------------------------------------------------------------------------------------------------------------------------------------------------|--------------------------|------------------|---------------|
|                                                                       |