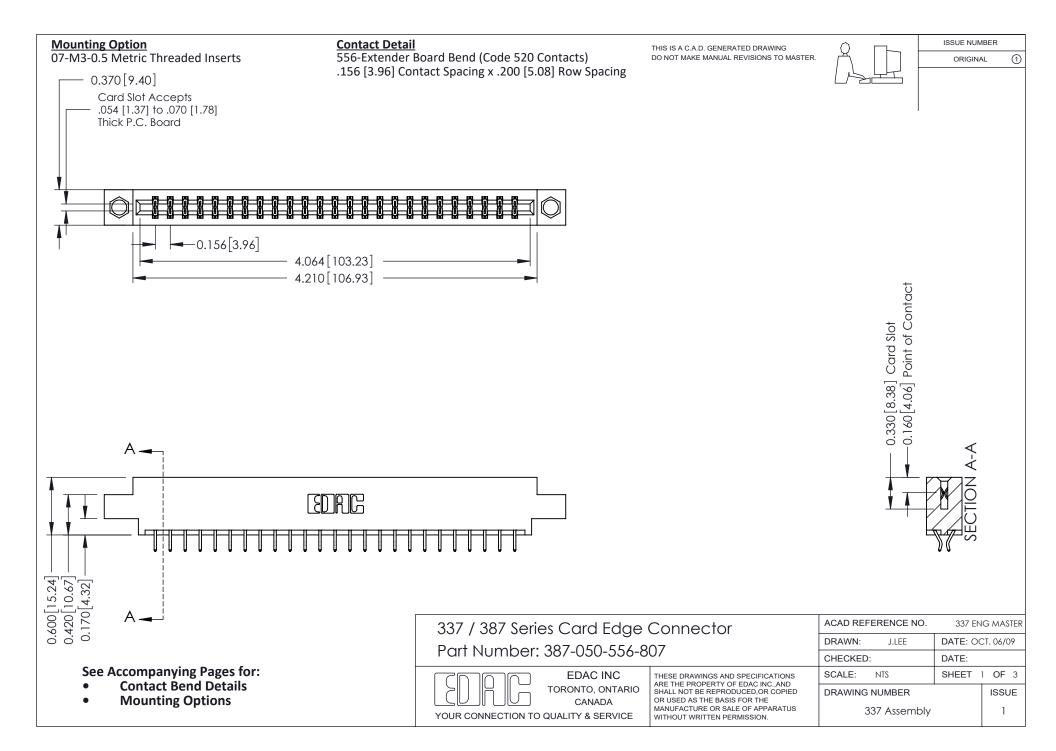

ISSUE NUMBER

ORIGINAL

1

| 337 / 387 Series Card Edge Connector<br>Contact Bend Detail           |                                                                                                                                                                                                  | ACAD REFERENCE NO. 337 E |                  | G MASTER      |
|-----------------------------------------------------------------------|--------------------------------------------------------------------------------------------------------------------------------------------------------------------------------------------------|--------------------------|------------------|---------------|
|                                                                       |                                                                                                                                                                                                  | DRAWN: J.LEE             | DATE: OCT. 06/09 |               |
|                                                                       |                                                                                                                                                                                                  | CHECKED: DATE:           |                  |               |
| EDAC INC TORONTO, ONTARIO CANADA YOUR CONNECTION TO QUALITY & SERVICE | THESE DRAWINGS AND SPECIFICATIONS ARE THE PROPERTY OF EDAC INC.,AND SHALL NOT BE REPRODUCED, OR COPIED OR USED AS THE BASIS FOR THE MANUFACTURE OR SALE OF APPARATUS WITHOUT WRITTEN PERMISSION. | SCALE: NTS               | SHEET            | 2 <b>OF</b> 3 |
|                                                                       |                                                                                                                                                                                                  | DRAWING NUMBER           |                  | ISSUE         |
|                                                                       |                                                                                                                                                                                                  | 337 Assembly             |                  | 1             |