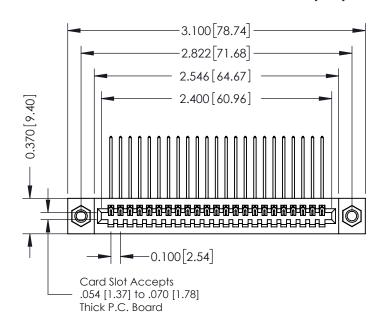

## **See Accompanying Pages for:**

- **Contact Bend Details**
- **Mounting Options**

| 342 / 392 Card Edge Connector |
|-------------------------------|
| Part Number: 392-023-559-107  |

YOUR CONNECTION TO QUALITY & SERVICE

342 ENG MASTER J.LEE DATE: OCT. 06/09 NTS SHEET 1 OF 3

342 Assembly

THIS IS A C.A.D. GENERATED DRAWING DO NOT MAKE MANUAL REVISIONS TO MASTER. ISSUE NUMBER

ORIGINAL

1

| 342 / 392 Series Card Edge Connector<br>Contact Bend Detail |                                                                                                                                     | ACAD REFERENCE NO. 342 ENG MASTER |             |          |          |
|-------------------------------------------------------------|-------------------------------------------------------------------------------------------------------------------------------------|-----------------------------------|-------------|----------|----------|
|                                                             |                                                                                                                                     | DRAWN:                            | J.LEE       | DATE: OC | T. 06/09 |
|                                                             |                                                                                                                                     | CHECKED:                          |             | DATE:    |          |
| EDAC INC                                                    | ARE THE PROPERTY OF EDAC INC.,AND — SHALL NOT BE REPRODUCED,OR COPIED OR USED AS THE BASIS FOR THE MANUFACTURE OR SALE OF APPARATUS | SCALE:                            | NTS         | SHEET :  | 2 OF 3   |
| TORONTO, ONTARIO                                            |                                                                                                                                     | DRAWING                           | NUMBER      |          | ISSUE    |
| YOUR CONNECTION TO QUALITY & SERVICE                        |                                                                                                                                     | 3                                 | 42 Assembly |          | 1        |