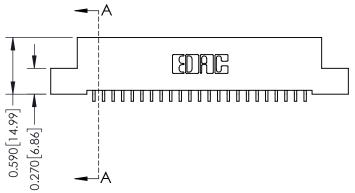

## 0.410[10.41] **SECTION A-A**

342 ENG MASTER J.LEE DATE: OCT. 06/09 NTS SHEET 1 OF 3

342 Assembly

THIS IS A C.A.D. GENERATED DRAWING DO NOT MAKE MANUAL REVISIONS TO MASTER. ISSUE NUMBER

ORIGINAL

1

| 342 / 392 Series Card Edge Connector<br>Contact Bend Detail |                                                                                                                                     | ACAD REFERENCE NO. 342 ENG MASTER |             |          |          |
|-------------------------------------------------------------|-------------------------------------------------------------------------------------------------------------------------------------|-----------------------------------|-------------|----------|----------|
|                                                             |                                                                                                                                     | DRAWN:                            | J.LEE       | DATE: OC | T. 06/09 |
|                                                             |                                                                                                                                     | CHECKED:                          |             | DATE:    |          |
| EDAC INC                                                    | ARE THE PROPERTY OF EDAC INC.,AND — SHALL NOT BE REPRODUCED,OR COPIED OR USED AS THE BASIS FOR THE MANUFACTURE OR SALE OF APPARATUS | SCALE:                            | NTS         | SHEET :  | 2 OF 3   |
| TORONTO, ONTARIO                                            |                                                                                                                                     | DRAWING                           | NUMBER      |          | ISSUE    |
| YOUR CONNECTION TO QUALITY & SERVICE                        |                                                                                                                                     | 3                                 | 42 Assembly |          | 1        |