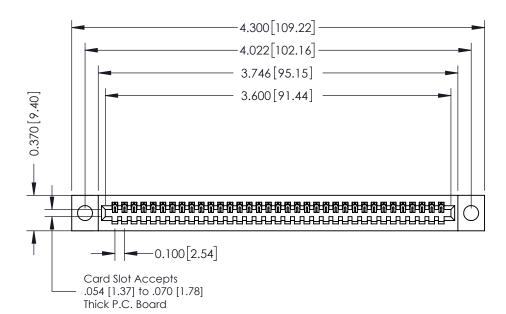

**Mounting Option** 

04-.156 (3.96) Dia. Mounting Holes

**Contact Detail** 

520-P.C. Tail .030x.018(0.76x0.46) - Tail LG=.185(4.70) .100 [2.54] Contact Spacing x .200 [5.08] Row Spacing

**See Accompanying Pages for:** 

- **Contact Bend Details**
- **Mounting Options**

342 / 392 Card Edge Connector Part Number: 392-035-520-104

YOUR CONNECTION TO QUALITY & SERVICE

CANADA

342 ENG MASTER J.LEE DATE: OCT. 06/09 SHEET 1 OF 3

342 Assembly

THIS IS A C.A.D. GENERATED DRAWING DO NOT MAKE MANUAL REVISIONS TO MASTER. ISSUE NUMBER

ORIGINAL

1

| 342 / 392 Series Card Edge Connector<br>Contact Bend Detail |                                                                                                                                                                                                  | ACAD REFERENCE NO. 342 ENG MASTER |             |                  |        |
|-------------------------------------------------------------|--------------------------------------------------------------------------------------------------------------------------------------------------------------------------------------------------|-----------------------------------|-------------|------------------|--------|
|                                                             |                                                                                                                                                                                                  | DRAWN:                            | J.LEE       | DATE: OCT. 06/09 |        |
|                                                             |                                                                                                                                                                                                  | CHECKED:                          |             | DATE:            |        |
| TORONTO, ONTARIO                                            | THESE DRAWINGS AND SPECIFICATIONS ARE THE PROPERTY OF EDAC INC. AND SHALL NOT BE REPRODUCED, OR COPIED OR USED AS THE BASIS FOR THE MANUFACTURE OR SALE OF APPARATUS WITHOUT WRITTEN PERMISSION. | SCALE:                            | NTS         | SHEET :          | 2 OF 3 |
|                                                             |                                                                                                                                                                                                  | DRAWING                           | NUMBER      |                  | ISSUE  |
| YOUR CONNECTION TO QUALITY & SERVICE                        |                                                                                                                                                                                                  | 3                                 | 42 Assembly |                  | 1      |