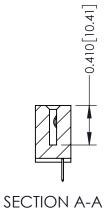

THIS IS A C.A.D. GENERATED DRAWING DO NOT MAKE MANUAL REVISIONS TO MASTER. ISSUE NUMBER

ORIGINAL

1

| 342 / 392 Series Card Edge Connector<br>Contact Bend Detail |                                                                                                                                                                                                  | ACAD REFERENCE NO. 342 ENG MASTER |             |                  |        |
|-------------------------------------------------------------|--------------------------------------------------------------------------------------------------------------------------------------------------------------------------------------------------|-----------------------------------|-------------|------------------|--------|
|                                                             |                                                                                                                                                                                                  | DRAWN:                            | J.LEE       | DATE: OCT. 06/09 |        |
|                                                             |                                                                                                                                                                                                  | CHECKED:                          |             | DATE:            |        |
| TORONTO, ONTARIO                                            | THESE DRAWINGS AND SPECIFICATIONS ARE THE PROPERTY OF EDAC INC. AND SHALL NOT BE REPRODUCED, OR COPIED OR USED AS THE BASIS FOR THE MANUFACTURE OR SALE OF APPARATUS WITHOUT WRITTEN PERMISSION. | SCALE:                            | NTS         | SHEET :          | 2 OF 3 |
|                                                             |                                                                                                                                                                                                  | DRAWING                           | NUMBER      |                  | ISSUE  |
| YOUR CONNECTION TO QUALITY & SERVICE                        |                                                                                                                                                                                                  | 3                                 | 42 Assembly |                  | 1      |