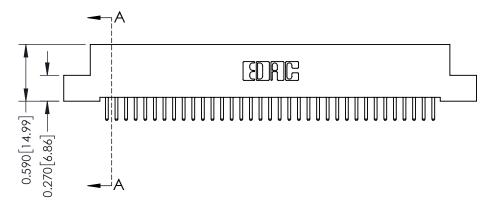

THIS IS A C.A.D. GENERATED DRAWING DO NOT MAKE MANUAL REVISIONS TO MASTER. ISSUE NUMBER

ORIGINAL

1

| 342 / 392 Series Card Edge Connector<br>Contact Bend Detail |                                                                                                                                                                                                  | ACAD REFERENCE NO. 342 ENG MASTER |             |                  |        |
|-------------------------------------------------------------|--------------------------------------------------------------------------------------------------------------------------------------------------------------------------------------------------|-----------------------------------|-------------|------------------|--------|
|                                                             |                                                                                                                                                                                                  | DRAWN:                            | J.LEE       | DATE: OCT. 06/09 |        |
|                                                             |                                                                                                                                                                                                  | CHECKED:                          |             | DATE:            |        |
| TORONTO, ONTARIO                                            | THESE DRAWINGS AND SPECIFICATIONS ARE THE PROPERTY OF EDAC INC. AND SHALL NOT BE REPRODUCED, OR COPIED OR USED AS THE BASIS FOR THE MANUFACTURE OR SALE OF APPARATUS WITHOUT WRITTEN PERMISSION. | SCALE:                            | NTS         | SHEET :          | 2 OF 3 |
|                                                             |                                                                                                                                                                                                  | DRAWING                           | NUMBER      |                  | ISSUE  |
| YOUR CONNECTION TO QUALITY & SERVICE                        |                                                                                                                                                                                                  | 3                                 | 42 Assembly |                  | 1      |