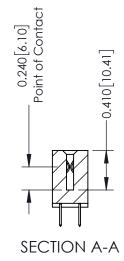

## **Contact Detail**

520-P.C. Tail .030x.018(0.76x0.46) - Tail LG=.185(4.70) .100 [2.54] Contact Spacing x .200 [5.08] Row Spacing

**See Accompanying Pages for:** 

- **Contact Bend Details**
- **Mounting Options**

ORIGINAL

1

| 342 / 392 Series Card Edge Connector<br>Contact Bend Detail |                                                                                                                                     | ACAD REFERENCE NO. 342 ENG MASTER |             |          |          |
|-------------------------------------------------------------|-------------------------------------------------------------------------------------------------------------------------------------|-----------------------------------|-------------|----------|----------|
|                                                             |                                                                                                                                     | DRAWN:                            | J.LEE       | DATE: OC | T. 06/09 |
|                                                             |                                                                                                                                     | CHECKED                           | ):          | DATE:    |          |
| EDAC INC                                                    | ARE THE PROPERTY OF EDAC INC.,AND — SHALL NOT BE REPRODUCED,OR COPIED OR USED AS THE BASIS FOR THE MANUFACTURE OR SALE OF APPARATUS | SCALE:                            | NTS         | SHEET :  | 2 OF 3   |
| TORONTO, ONTARIO                                            |                                                                                                                                     | DRAWING                           | NUMBER      |          | ISSUE    |
| YOUR CONNECTION TO QUALITY & SERVICE                        |                                                                                                                                     | 3                                 | 42 Assembly |          | 1        |