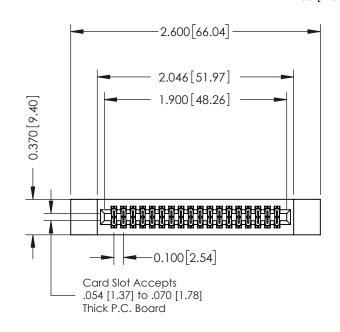

| 342 / 392 Card Edge Connector |
|-------------------------------|
| Part Number: 392-036-520-212  |

342 ENG MASTER DATE: OCT. 06/09 J.LEE NTS SHEET 1 OF 3

342 Assembly

THIS IS A C.A.D. GENERATED DRAWING DO NOT MAKE MANUAL REVISIONS TO MASTER. ISSUE NUMBER