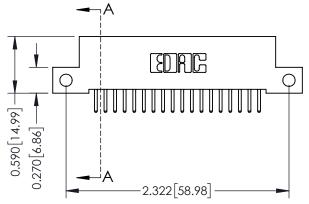

## **Mounting Option**

12-.128 (3.25) Dia. Side Mounting Holes

THIS IS A C.A.D. GENERATED DRAWING DO NOT MAKE MANUAL REVISIONS TO MASTER

ISSUE NUMBER

ORIGINAL

1

| 342 / 392 Card Edge Connector<br>Mounting Options |                                                                                                                                    | ACAD REFERENCE NO. 342 ENG MASTER |                         |        |  |  |
|---------------------------------------------------|------------------------------------------------------------------------------------------------------------------------------------|-----------------------------------|-------------------------|--------|--|--|
|                                                   |                                                                                                                                    | DRAWN: J.LEE                      | DATE: <b>OCT. 06/09</b> |        |  |  |
|                                                   |                                                                                                                                    | CHECKED:                          | DATE:                   |        |  |  |
| EDAC INC                                          | THESE DRAWINGS AND SPECIFICATIONS ARE THE PROPERTY OF EDAC INC.,AND SHALL NOT BE REPRODUCED,OR COPIED OR USED AS THE BASIS FOR THE | SCALE: NTS                        | SHEET :                 | 3 OF 3 |  |  |
| TORONTO, ONTARIO                                  |                                                                                                                                    | DRAWING NUMBER                    | •                       | ISSUE  |  |  |
| YOUR CONNECTION TO QUALITY & SERVICE              | MANUFACTURE OR SALE OF APPARATUS                                                                                                   | 342 Assembly                      |                         | 1      |  |  |