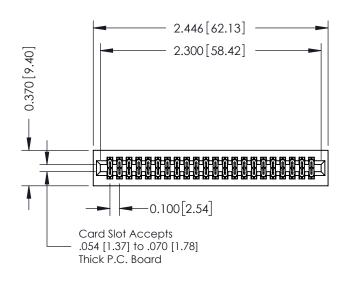

## **See Accompanying Pages for:**

- **Contact Bend Details**
- **Mounting Options**

| 342 / 392 Card Edge Connector |
|-------------------------------|
| Part Number: 392-044-560-201  |

YOUR CONNECTION TO QUALITY & SERVICE