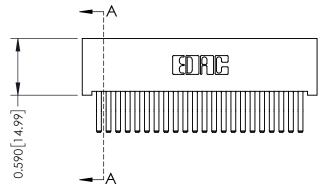

THIS IS A C.A.D. GENERATED DRAWING DO NOT MAKE MANUAL REVISIONS TO MASTER

ISSUE NUMBER

ORIGINAL

1

| 342 / 392 Card Edge Conne | ACAD REFERENCE NO. 342 ENG MASTER                                                                                                                                                               |                |                         |        |
|---------------------------|-------------------------------------------------------------------------------------------------------------------------------------------------------------------------------------------------|----------------|-------------------------|--------|
|                           |                                                                                                                                                                                                 | DRAWN: J.LEE   | DATE: <b>OCT. 06/09</b> |        |
| Moorning Opnoris          |                                                                                                                                                                                                 | CHECKED:       | DATE:                   |        |
| TORONTO, ONTARIO CANADA   | THESE DRAWINGS AND SPECIFICATIONS ARE THE PROPERTY OF EDAC INC.,AND SHALL NOT BE REPRODUCED,OR COPIED OR USED AS THE BASIS FOR THE MANUFACTURE OR SALE OF APPARATUS WITHOUT WRITTEN PERMISSION. | SCALE: NTS     | SHEET :                 | 3 OF 3 |
|                           |                                                                                                                                                                                                 | DRAWING NUMBER | •                       | ISSUE  |
|                           |                                                                                                                                                                                                 | 342 Assembly   |                         | 1      |