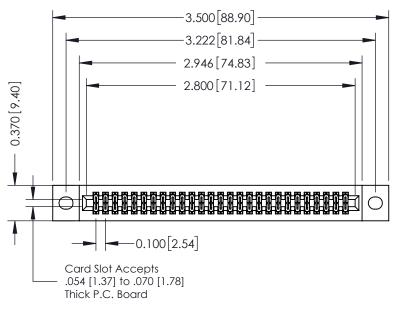

## **See Accompanying Pages for:**

- **Contact Bend Details**
- **Mounting Options**

| 342 / 392 Card Edge Connector |
|-------------------------------|
| Part Number: 392-054-521-202  |

YOUR CONNECTION TO QUALITY & SERVICE