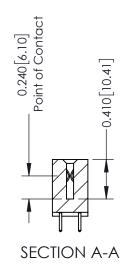

## **Contact Detail**

521-P.C. Tail .025 Sq.(0.64 Sq.) - Tail LG=.160(4.06) .100 [2.54] Contact Spacing x .200 [5.08] Row Spacing