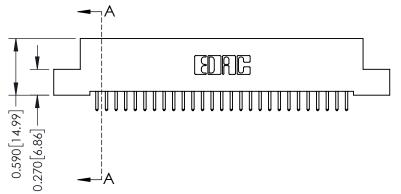

## **See Accompanying Pages for:**

- **Contact Bend Details**
- **Mounting Options**

| 342 / 392 Card Edge Connector |
|-------------------------------|
| Part Number: 392-054-521-202  |

YOUR CONNECTION TO QUALITY & SERVICE