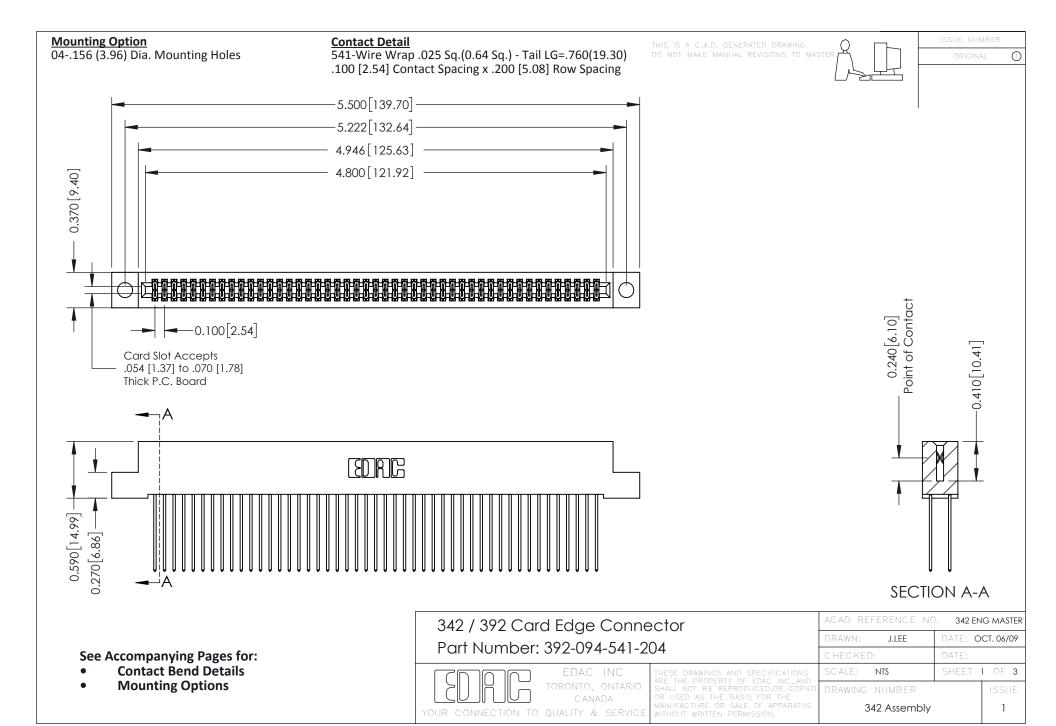

THIS IS A C.A.D. GENERATED DRAWING DO NOT MAKE MANUAL REVISIONS TO MASTER. ISSUE NUMBER

ORIGINAL

1



| 342 / 392 Series Card Edge Connector<br>Contact Bend Detail |                                                                                                                                                                                                  | ACAD REFERENCE NO. 342 ENG MASTER |             |                  |        |
|-------------------------------------------------------------|--------------------------------------------------------------------------------------------------------------------------------------------------------------------------------------------------|-----------------------------------|-------------|------------------|--------|
|