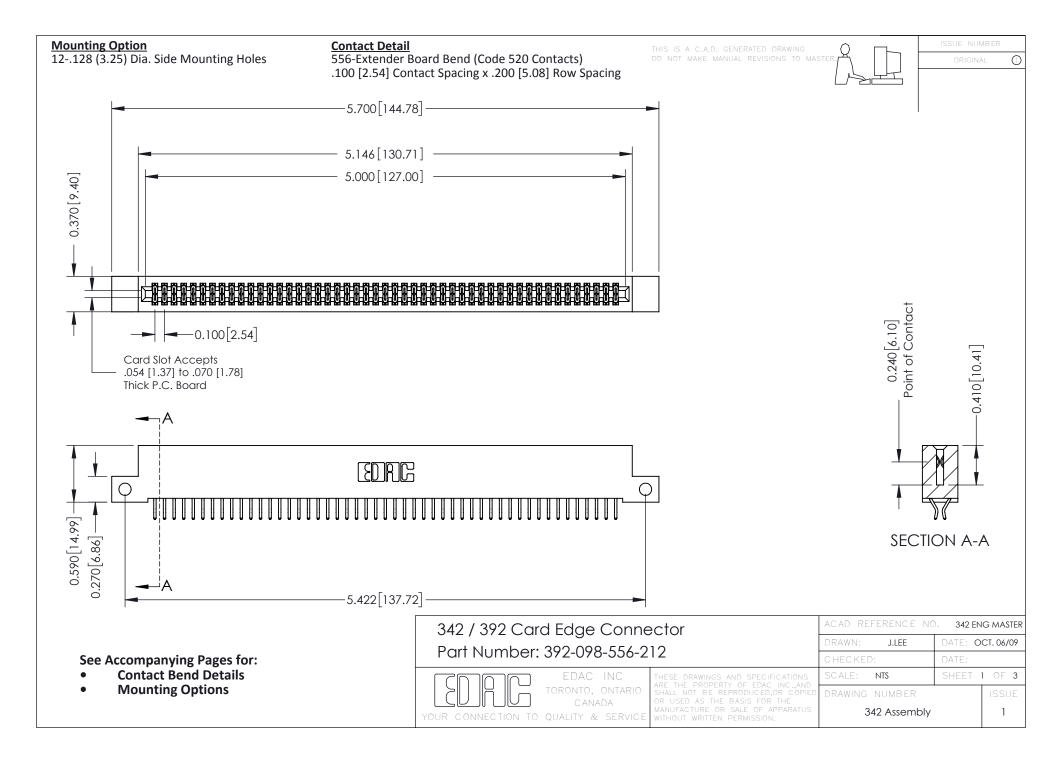

THIS IS A C.A.D. GENERATED DRAWING DO NOT MAKE MANUAL REVISIONS TO MASTER. ISSUE NUMBER

ORIGINAL

1



| 342 / 392 Series Card Edge Connector<br>Contact Bend Detail |                                                                                                                                                                                                  | ACAD REFERENCE NO. 342 ENG MASTER |             |                  |        |
|-------------------------------------------------------------|--------------------------------------------------------------------------------------------------------------------------------------------------------------------------------------------------|-----------------------------------|-------------|------------------|--------|
|