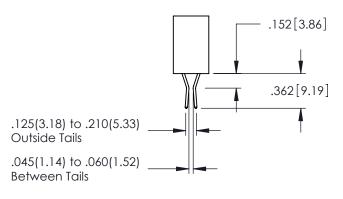

**SECTION A-A** 

.107 [2.72] .082 [2.08] .157 [4] .232 [5.89] .125(3.18) to .210(5.33) .125(3.18) to .210(5.33) Outside Tails Outside Tails .045(1.14) to .060(1.52) .045(1.14) to .060(1.52) Between Tails Between Tails **Contact Code 555 Contact Code 556** 

**Contact Code 558** 

**Contact Code 559** 

Contact Code 560

INSULATOR MATERIAL: THERMOPLASTIC POLYESTER, UL 94V-0 DAP MATERIAL AVAILABLE UPON REQUEST

CONTACT MATERIAL; COPPER ALLOY CONTACT PLATING: GOLD ON THE MATING AREA, TIN PLATING ON THE CONTACT TAILS, NICKEL UNDERPLATE

## 345/395 SERIES CARD EDGE CONNECTOR CONTACT CODE 555,556,558,559,560 DIMENSIONS

YOUR CONNECTION TO QUALITY & SERVICE

|   | ACAD REFERENCE NO. 345-ENG-MASTER |                          |  |
|---|-----------------------------------|--------------------------|--|
|   | DRAWN: R.STA.MONICA               | DATE: <b>MAY.16/2017</b> |  |
|   | CHECKED:                          | DATE:                    |  |
|   | SCALE: 1:1                        | SHEET 2 OF 2             |  |
| D | DRAWING NUMBER                    | ISSUE                    |  |