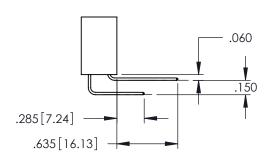

<u>Contact Dimensions:</u>
525-P.C. Tail .018 Sq.(0.46 Sq.) - Tail LG=.150(3.81)
.100 (2.54) Contact Spacing x .200 (5.08) Row Spacing

..330[8.38] CARD SLOT .160[4.06] POINT OF CONTACT

1

- INSULATOR MATERIAL: THERMOPLASTIC PBT BLACK, UL 94V-0
- CONTACT MATERIAL; COPPER TIN ALLOY CONTACT PLATING: GOLD ON THE MATING AREA, TIN PLATING ON THE CONTACT TAILS, NICKEL UNDERPLATE

| 345/395 SERIES CARD EDGE CONNECTOR |
|------------------------------------|
| PART NUMBER: 395-010-525-408       |

| ACAD REFERENCE NO. 345-ENG-MASTER |                 |           |  |
|-----------------------------------|-----------------|-----------|--|
| DRAWN: R.STA.MONICA               | DATE: <b>MA</b> | Y.16/2017 |  |
| CHECKED:                          | DATE:           |           |  |
| SCALE: 1:1                        | SHEET 1         | OF 2      |  |
| DRAWING NUMBER                    |                 | ISSUE     |  |
| 345-ENG-MASTER                    |                 | 1         |  |