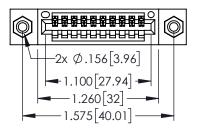

<u>Contact Dimensions:</u>
525-P.C. Tail .018 Sq.(0.46 Sq.) - Tail LG=.150(3.81)
.100 (2.54) Contact Spacing x .200 (5.08) Row Spacing

..330[8.38] CARD SLOT .160[4.06] POINT OF CONTACT

1

- INSULATOR MATERIAL: THERMOPLASTIC PBT BLACK, UL 94V-0
- CONTACT MATERIAL; COPPER TIN ALLOY CONTACT PLATING: GOLD ON THE MATING AREA, TIN PLATING ON THE CONTACT TAILS, NICKEL UNDERPLATE

| 345/395 SERIES CARD EDGE CONNECTOR |
|------------------------------------|
| PART NUMBER: 395-010-525-408       |

| ACAD REFERENCE NO. 345-ENG-MASTER |                 |           |  |
|-----------------------------------|-----------------|-----------|--|
| DRAWN: R.STA.MONICA               | DATE: <b>MA</b> | Y.16/2017 |  |
| CHECKED:                          | DATE:           |           |  |
| SCALE: 1:1                        | SHEET 1         | OF 2      |  |
| DRAWING NUMBER                    |                 | ISSUE     |  |
| 345-ENG-MASTER                    |                 | 1         |  |