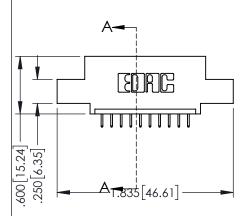

<u>Contact Dimensions:</u>
525-P.C. Tail .018 Sq.(0.46 Sq.) - Tail LG=.150(3.81)
.100 (2.54) Contact Spacing x .200 (5.08) Row Spacing

..330[8.38] CARD SLOT .160[4.06] POINT OF CONTACT

1

- INSULATOR MATERIAL: THERMOPLASTIC PBT BLACK, UL 94V-0
- CONTACT MATERIAL; COPPER TIN ALLOY CONTACT PLATING: GOLD ON THE MATING AREA, TIN PLATING ON THE CONTACT TAILS, NICKEL UNDERPLATE

| 345/395 SERIES CARD EDGE CONNECTOR |
|------------------------------------|
| PART NUMBER: 395-010-525-408       |

| ACAD REFERENCE NO. 345-ENG-MASTER |                 |           |  |
|-----------------------------------|-----------------|-----------|--|
| DRAWN: R.STA.MONICA               | DATE: <b>MA</b> | Y.16/2017 |  |
| CHECKED:                          | DATE:           |           |  |
| SCALE: 1:1                        | SHEET 1         | OF 2      |  |
| DRAWING NUMBER                    |                 | ISSUE     |  |
| 345-ENG-MASTER                    |                 | 1         |  |