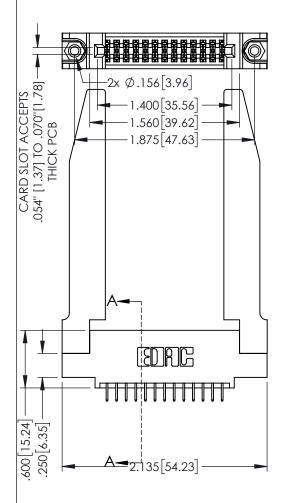

ORIGINAL

1

345/395 SERIES CARD EDGE CONNECTOR PART NUMBER: 395-026-525-578

EDAC INC
TORONTO, ONTARIO
CANADA
YOUR CONNECTION TO QUALITY & SERVICE

THESE DRAWINGS AND SPECIFICATIONS ARE THE PROPERTY OF EDAC INC., AND SHALL NOT BE REPRODUCED, OR COPIE OR USED AS THE BASIS FOR THE MANUFACTURE OR SALE OF APPARATUS WITHOUT WRITTEN PERMISSION.

CHECKED: DATE:

SCALE: 1:1 SHEET 1 OF 2

DRAWING NUMBER

345-ENG-MASTER ISSUE

DRAWN: R.STA.MONICA

INSULATOR MATERIAL: THERMOPLASTIC PBT BLACK, UL 94V-0
 CONTACT MATERIAL; COPPER TIN ALLOY

CONTACT PLATING: GOLD ON THE MATING AREA, TIN PLATING ON THE CONTACT TAILS, NICKEL UNDERPLATE