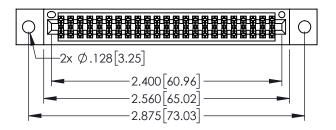

<u>Contact Dimensions:</u>
525-P.C. Tail .018 Sq.(0.46 Sq.) - Tail LG=.150(3.81)
.100 (2.54) Contact Spacing x .200 (5.08) Row Spacing

- INSULATOR MATERIAL: THERMOPLASTIC PBT BLACK, UL 94V-0 CONTACT MATERIAL; COPPER TIN ALLOY
- CONTACT PLATING: GOLD ON THE MATING AREA, TIN PLATING ON THE CONTACT TAILS, NICKEL UNDERPLATE

| 345/395 SERIES CARD EDGE CONNECTOR |
|------------------------------------|
| PART NUMBER: 395-046-525-202       |

|                         | ACAD R         | EFERENCE NO  | . 345-ENG-MASTER |           |  |
|-------------------------|----------------|--------------|------------------|-----------|--|
|                         | DRAWN:         | R.STA.MONICA | DATE: <b>MA</b>  | Y.16/2017 |  |
|                         | CHECKED:       |              | DATE:            |           |  |
| PECIFICATIONS           | SCALE:         | 1:1          | SHEET 1          | OF 2      |  |
| EDAC INC.,AND           | DRAWING        | NUMBER       |                  | ISSUE     |  |
| FOR THE<br>OF APPARATUS | 345-FNG-MASTER |              |                  | 1 1       |  |