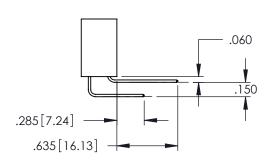

<u>Contact Dimensions:</u>
525-P.C. Tail .018 Sq.(0.46 Sq.) - Tail LG=.150(3.81)
.100 (2.54) Contact Spacing x .200 (5.08) Row Spacing

- INSULATOR MATERIAL: THERMOPLASTIC PBT BLACK, UL 94V-0 CONTACT MATERIAL; COPPER TIN ALLOY
- CONTACT PLATING: GOLD ON THE MATING AREA, TIN PLATING ON THE CONTACT TAILS, NICKEL UNDERPLATE