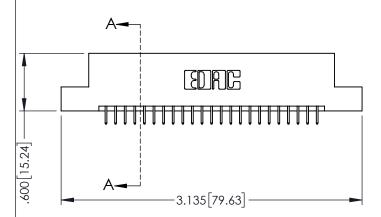

| SECTION A-A |
|-------------|

.107 [2.72] .082 [2.08] .157 [4] .232 [5.89] .125(3.18) to .210(5.33) .125(3.18) to .210(5.33) Outside Tails Outside Tails .045(1.14) to .060(1.52) .045(1.14) to .060(1.52) Between Tails Between Tails **Contact Code 555 Contact Code 556** 

**Contact Code 558** 

**Contact Code 559** 

Contact Code 560

INSULATOR MATERIAL: THERMOPLASTIC POLYESTER, UL 94V-0 DAP MATERIAL AVAILABLE UPON REQUEST

CONTACT MATERIAL; COPPER ALLOY CONTACT PLATING: GOLD ON THE MATING AREA, TIN PLATING ON THE CONTACT TAILS, NICKEL UNDERPLATE

345/395 SERIES CARD EDGE CONNECTOR CONTACT CODE 555,556,558,559,560 DIMENSIONS

YOUR CONNECTION TO QUALITY & SERVICE

|   | ACAD REFERENCE NO. 345-ENG-MASTER |                  |  |  |  |  |  |
|---|-----------------------------------|------------------|--|--|--|--|--|
|   | DRAWN: R.STA.MONICA               | DATE:MAY.16/2017 |  |  |  |  |  |
|   | CHECKED:                          | DATE:            |  |  |  |  |  |
|   | SCALE: 1:1                        | SHEET 2 OF 2     |  |  |  |  |  |
| D | DRAWING NUMBER                    | ISSUE            |  |  |  |  |  |