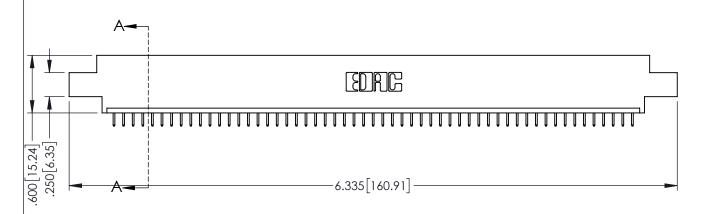

<u>Contact Dimensions:</u>
525-P.C. Tail .018 Sq.(0.46 Sq.) - Tail LG=.150(3.81)
.100 (2.54) Contact Spacing x .200 (5.08) Row Spacing

1

INSULATOR MATERIAL: THERMOPLASTIC PBT BLACK, UL 94V-0

CONTACT MATERIAL; COPPER TIN ALLOY CONTACT PLATING: GOLD ON THE MATING AREA, TIN PLATING ON THE CONTACT TAILS, NICKEL UNDERPLATE

345/395 SERIES CARD EDGE CONNECTOR PART NUMBER: 395-055-525-607

YOUR CONNECTION TO QUALITY & SERVICE

| ACAD REFERENCE NO. 345-ENG-MASTER   |         |           |  |
|-------------------------------------|---------|-----------|--|
| DRAWN: R.STA.MONICA DATE MAY.16/201 |         | Y.16/2017 |  |
| CHECKED:                            | DATE:   |           |  |
| SCALE: 1:1                          | SHEET 1 | OF 2      |  |
| DRAWING NUMBER                      |         | ISSUE     |  |
| 345-ENG-MASTER                      |         | 1         |  |