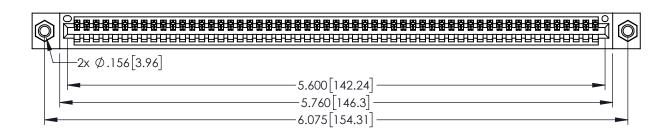

345/395 SERIES CARD EDGE CONNECTOR PART NUMBER: 395-055-525-607

YOUR CONNECTION TO QUALITY & SERVICE

| ACAD REFERENCE NO. 345-ENG-MASTER   |         |           |  |
|-------------------------------------|---------|-----------|--|
| DRAWN: R.STA.MONICA DATE MAY.16/201 |         | Y.16/2017 |  |
| CHECKED:                            | DATE:   |           |  |
| SCALE: 1:1                          | SHEET 1 | OF 2      |  |
| DRAWING NUMBER                      |         | ISSUE     |  |
| 345-ENG-MASTER                      |         | 1         |  |