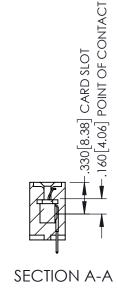

<u>Contact Dimensions:</u>
525-P.C. Tail .018 Sq.(0.46 Sq.) - Tail LG=.150(3.81)
.100 (2.54) Contact Spacing x .200 (5.08) Row Spacing

1

INSULATOR MATERIAL: THERMOPLASTIC PBT BLACK, UL 94V-0

CONTACT MATERIAL; COPPER TIN ALLOY CONTACT PLATING: GOLD ON THE MATING AREA, TIN PLATING ON THE CONTACT TAILS, NICKEL UNDERPLATE

345/395 SERIES CARD EDGE CONNECTOR PART NUMBER: 395-055-525-607

YOUR CONNECTION TO QUALITY & SERVICE

| ACAD REFERENCE NO. 345-ENG-MASTER   |         |           |  |
|-------------------------------------|---------|-----------|--|
| DRAWN: R.STA.MONICA DATE MAY.16/201 |         | Y.16/2017 |  |
| CHECKED:                            | DATE:   |           |  |
| SCALE: 1:1                          | SHEET 1 | OF 2      |  |
| DRAWING NUMBER                      |         | ISSUE     |  |
| 345-ENG-MASTER                      |         | 1         |  |