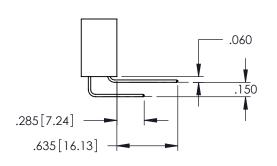

<u>Contact Dimensions:</u>
525-P.C. Tail .018 Sq.(0.46 Sq.) - Tail LG=.150(3.81)
.100 (2.54) Contact Spacing x .200 (5.08) Row Spacing 1 -2x Ø.156[3.96] 6.300 160.02 6.460 164.08 6.775 172.09 ..330[8.38] CARD SLOT .160[4.06] POINT OF CONTACT EDRG **SECTION A-A** 600 [15.24] -7.035[178.69]