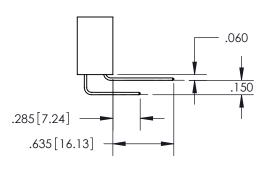

ISSUE NUMBER ORIGINAL 1

**Contact Code 558** 

**Contact Code 559** 

**Contact Code 560** 

- INSULATOR MATERIAL: THERMOPLASTIC POLYESTER, UL 94V-0
- DAP MATERIAL AVAILABLE UPON REQUEST
- CONTACT MATERIAL; COPPER ALLOY

CONTACT PLATING: GOLD ON THE MATING AREA, TIN PLATING ON THE CONTACT TAILS, NICKEL UNDERPLATE

\*FOR ALL OTHER SPECIFICATIONS REFER TO SHEET 3\*

## 345/395 SERIES CARD EDGE CONNECTOR CONTACT CODE 555,556,558,559,560 DIMENSIONS

YOUR CONNECTION TO QUALITY & SERVICE

**EDAC INC** TORONTO, ONTARIO CANADA

THESE DRAWINGS AND SPECIFICATIONS ARE THE PROPERTY OF EDAC INC.,AND SHALL NOT BE REPRODUCED, OR COPIED OR USED AS THE BASIS FOR THE MANUFACTURE OR SALE OF APPARATUS WITHOUT WRITTEN PERMISSION.