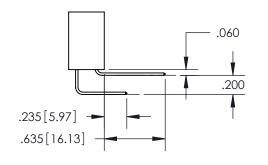

ISSUE NUMBER ORIGINAL 1

**Contact Code 558** 

**Contact Code 559** 

**Contact Code 560** 

- INSULATOR MATERIAL: THERMOPLASTIC POLYESTER, UL 94V-0
- DAP MATERIAL AVAILABLE UPON REQUEST
- CONTACT MATERIAL; COPPER ALLOY

CONTACT PLATING: GOLD ON THE MATING AREA, TIN PLATING ON THE CONTACT TAILS, NICKEL UNDERPLATE

\*FOR ALL OTHER SPECIFICATIONS REFER TO SHEET 3\*

## 345/395 SERIES CARD EDGE CONNECTOR CONTACT CODE 555,556,558,559,560 DIMENSIONS

YOUR CONNECTION TO QUALITY & SERVICE

**EDAC INC** TORONTO, ONTARIO CANADA

THESE DRAWINGS AND SPECIFICATIONS ARE THE PROPERTY OF EDAC INC.,AND SHALL NOT BE REPRODUCED, OR COPIED OR USED AS THE BASIS FOR THE MANUFACTURE OR SALE OF APPARATUS WITHOUT WRITTEN PERMISSION.