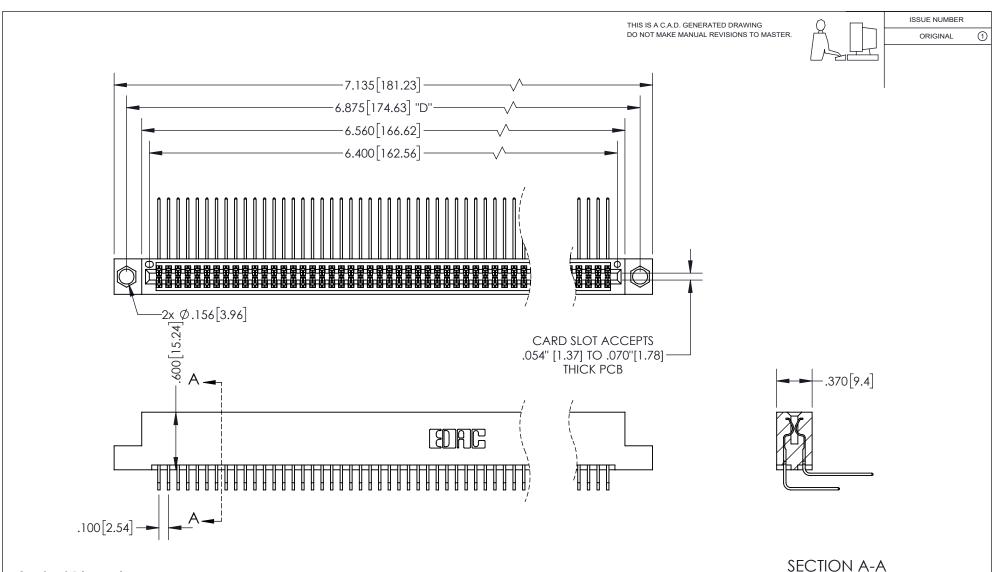

**Contact Dimensions:** 559-90 Degree Bend (Code 541 Contacts) See Sheet 2 for Contact Code 555, 556, 558, 559, 560 Dimensions

INSULATOR MATERIAL: THERMOPLASTIC PBT, UL 94V-0 CONTACT MATERIAL; COPPER TIN ALLOY
CONTACT PLATING: GOLD ON THE MATING AREA, TIN PLATING
ON THE CONTACT TAILS, NICKEL UNDERPLATE

## 345/395 SERIES CARD EDGE CONNECTOR PART NUMBER: 395-126-559-204

YOUR CONNECTION TO QUALITY & SERVICE

**EDAC INC** TORONTO, ONTARIO CANADA

THESE DRAWINGS AND SPECIFICATIONS ARE THE PROPERTY OF EDAC INC.,AND SHALL NOT BE REPRODUCED, OR COPIED OR USED AS THE BASIS FOR THE MANUFACTURE OR SALE OF APPARATUS WITHOUT WRITTEN PERMISSION.