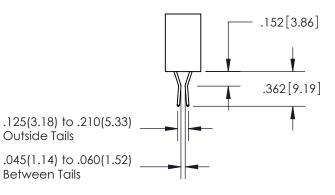

ISSUE NUMBER ORIGINAL 1

**Contact Code 558** 

**Contact Code 559** 

**Contact Code 560** 

- INSULATOR MATERIAL: THERMOPLASTIC POLYESTER, UL 94V-0
- DAP MATERIAL AVAILABLE UPON REQUEST
- CONTACT MATERIAL; COPPER ALLOY

CONTACT PLATING: GOLD ON THE MATING AREA, TIN PLATING ON THE CONTACT TAILS, NICKEL UNDERPLATE

\*FOR ALL OTHER SPECIFICATIONS REFER TO SHEET 3\*

## 345/395 SERIES CARD EDGE CONNECTOR CONTACT CODE 555,556,558,559,560 DIMENSIONS

YOUR CONNECTION TO QUALITY & SERVICE

**EDAC INC** TORONTO, ONTARIO CANADA

THESE DRAWINGS AND SPECIFICATIONS ARE THE PROPERTY OF EDAC INC.,AND SHALL NOT BE REPRODUCED, OR COPIED OR USED AS THE BASIS FOR THE MANUFACTURE OR SALE OF APPARATUS WITHOUT WRITTEN PERMISSION.