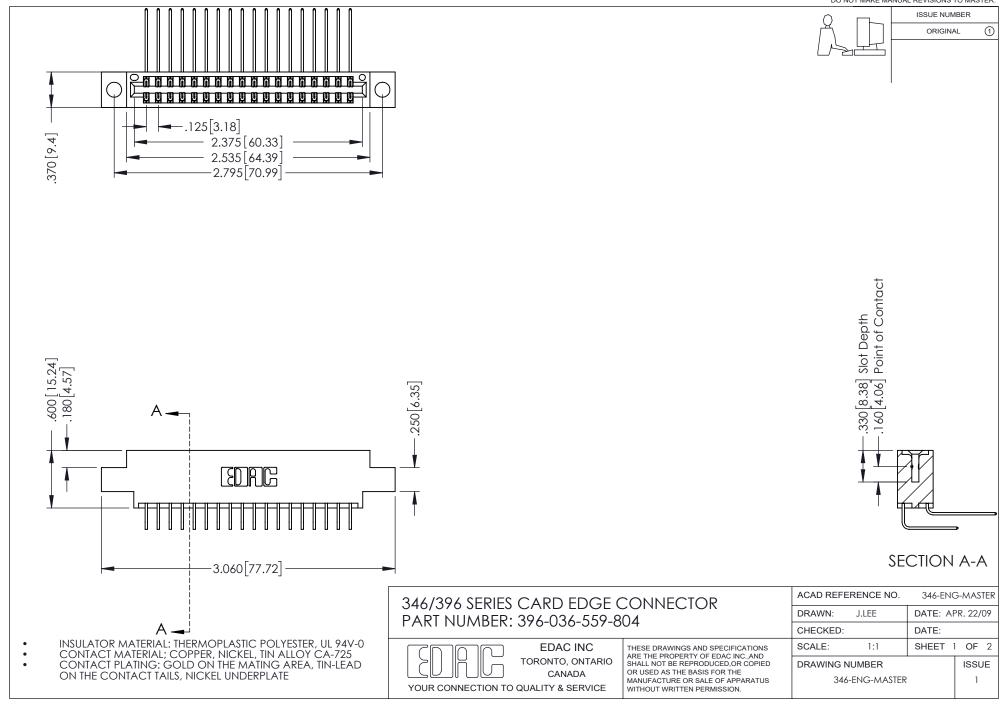

## **Contact Code 556**

INSULATOR MATERIAL: THERMOPLASTIC POLYESTER, UL 94V-0 CONTACT MATERIAL; COPPER, NICKEL, TIN ALLOY CA-725 CONTACT PLATING: GOLD ON THE MATING AREA, TIN-LEAD

ON THE CONTACT TAILS, NICKEL UNDERPLATE

## 346/396 SERIES CARD EDGE CONNECTOR CONTACT CODE 555,556,558,559,560 DIMENSIONS

YOUR CONNECTION TO QUALITY & SERVICE

**EDAC INC** TORONTO, ONTARIO CANADA

THESE DRAWINGS AND SPECIFICATIONS ARE THE PROPERTY OF EDAC INC.,AND SHALL NOT BE REPRODUCED, OR COPIED OR USED AS THE BASIS FOR THE MANUFACTURE OR SALE OF APPARATUS WITHOUT WRITTEN PERMISSION.