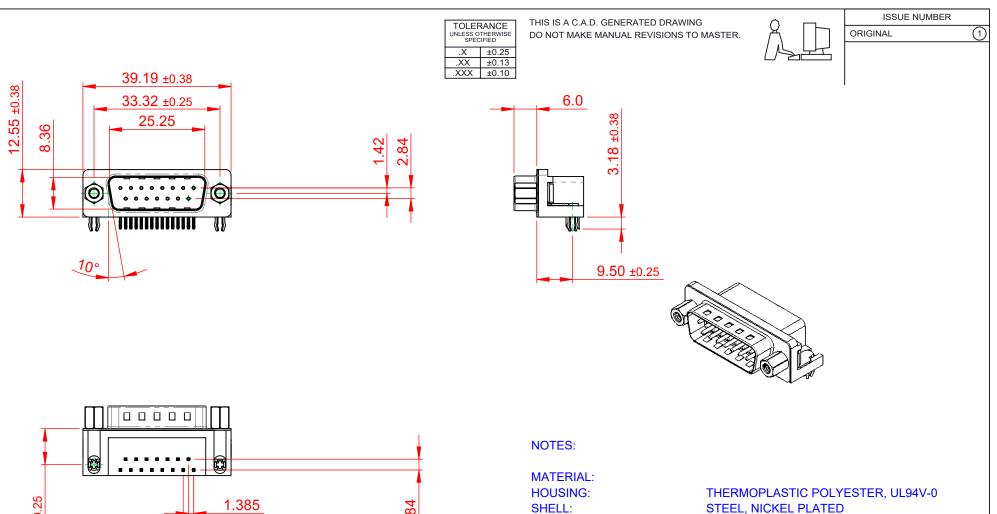

OPERATING TEMPERATURE: -55°C TO +125°C

**CURRENT RATING:** CONTACT RESISTANCE: **INSULATOR RESISTANCE:** DIELECTRIC WITHSTANDING VOLTAGE: 1000V AC rms

CONTACT:

**3A PER CONTACT** 25mΩ MAX. 5000MΩ min.

| 621 SERIES D-SUB CONNECTOR                                            |                                                                                                                                                                                                                | SW REFERENCE NO.: 621 ASSEMBLY  |                 |                    |     |
|-----------------------------------------------------------------------|----------------------------------------------------------------------------------------------------------------------------------------------------------------------------------------------------------------|---------------------------------|-----------------|--------------------|-----|
|                                                                       |                                                                                                                                                                                                                | DRAWN: C.B                      |                 | DATE: AUG. 01/2018 |     |
|                                                                       |                                                                                                                                                                                                                | CHECKED:                        |                 | DATE:              |     |
| EDAC INC<br>TORONTO, ONTARIO<br>CANADA<br>ECTION TO QUALITY & SERVICE | THESE DRAWINGS AND SPECIFICATIONS<br>ARE THE PROPERTY OF EDAC INC.,AND<br>SHALL NOT BE REPRODUCED,OR COPIED<br>OR USED AS THE BASIS FOR THE<br>MANUFACTURE OR SALE OF APPARATUS<br>WITHOUT WRITTEN PERMISSION. | SCALE: 1:1                      |                 | SHEET 1 O          | F 1 |
|                                                                       |                                                                                                                                                                                                                | DRAWING NUMBER: 621-015-668-553 |                 | ISSUE              |     |
|                                                                       |                                                                                                                                                                                                                | PART NUMBER: 6                  | 621-015-668-553 |                    | 1   |

COPPER ALLOY, 30µ GOLD PLATING

THIS SERIES FULLY CONFORMS TO THE EUROPEAN UNION DIRECTIVES 2011/65/EU FOR RoHS COMPLIANCY.