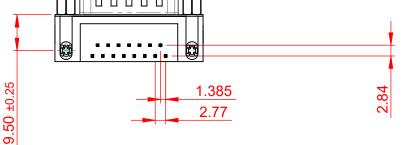

OPERATING TEMPERATURE: -55°C TO +125°C

**CURRENT RATING:** CONTACT RESISTANCE: **INSULATOR RESISTANCE:** DIELECTRIC WITHSTANDING VOLTAGE: 1000V AC rms

CONTACT:

**3A PER CONTACT** 25mΩ MAX. 5000MΩ min.

| 621 SERIES D-SUB CONNECTOR                                            |                                                                                                                                                                                                                | SW REFERENCE NO.: 621 ASSEMBLY  |                 |                    |     |
|-----------------------------------------------------------------------|----------------------------------------------------------------------------------------------------------------------------------------------------------------------------------------------------------------|---------------------------------|-----------------|--------------------|-----|
|                                                                       |                                                                                                                                                                                                                | DRAWN: C.B                      |                 | DATE: AUG. 01/2018 |     |
|                                                                       |                                                                                                                                                                                                                | CHECKED:                        |                 | DATE:              |     |
| EDAC INC<br>TORONTO, ONTARIO<br>CANADA<br>ECTION TO QUALITY & SERVICE | THESE DRAWINGS AND SPECIFICATIONS<br>ARE THE PROPERTY OF EDAC INC.,AND<br>SHALL NOT BE REPRODUCED,OR COPIED<br>OR USED AS THE BASIS FOR THE<br>MANUFACTURE OR SALE OF APPARATUS<br>WITHOUT WRITTEN PERMISSION. | SCALE: 1:1                      |                 | SHEET 1 O          | F 1 |
|                                                                       |                                                                                                                                                                                                                | DRAWING NUMBER: 621-015-668-553 |                 | ISSUE              |     |
|                                                                       |                                                                                                                                                                                                                | PART NUMBER: 6                  | 621-015-668-553 |                    | 1   |

COPPER ALLOY, 30µ GOLD PLATING

THIS SERIES FULLY CONFORMS TO THE EUROPEAN UNION DIRECTIVES 2011/65/EU FOR RoHS COMPLIANCY.