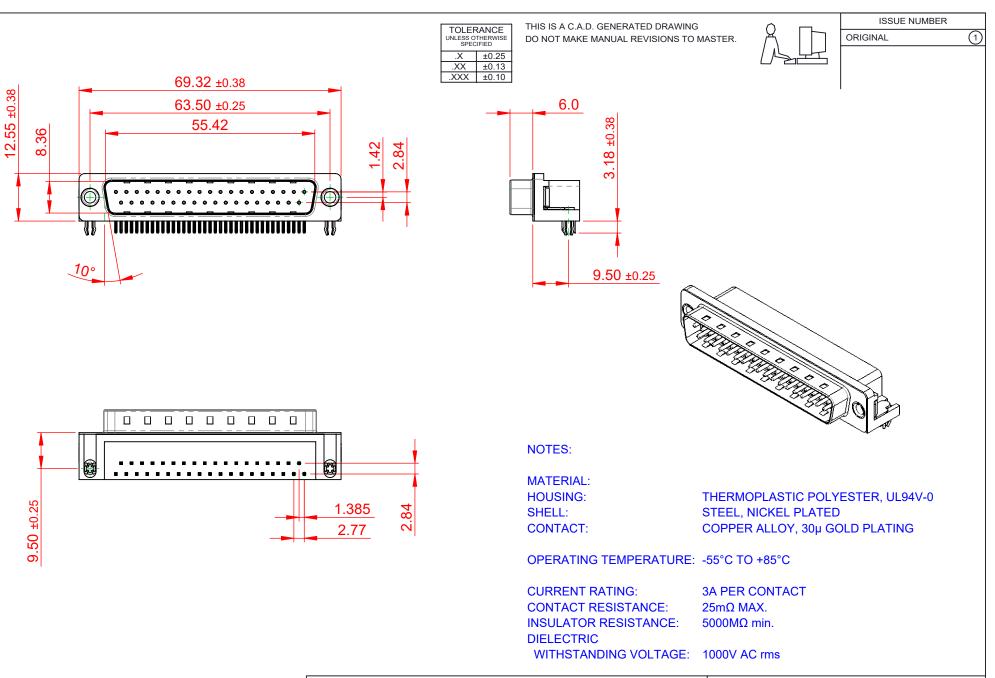

|                 | 621 SERIES D-SUB CONNECTOR             |                                                                                                                                                                                                                |                           | SW REFERENCE NO.: 621 ASSEMBLY |         |                    |       |  |
|-----------------|----------------------------------------|----------------------------------------------------------------------------------------------------------------------------------------------------------------------------------------------------------------|---------------------------|--------------------------------|---------|--------------------|-------|--|
| 621             |                                        |                                                                                                                                                                                                                |                           | DRAWN: C.B                     |         | DATE: AUG. 01/2018 |       |  |
|                 |                                        |                                                                                                                                                                                                                |                           | CHECKED:                       |         | DATE:              |       |  |
|                 | EDAC INC<br>TORONTO, ONTARIO<br>CANADA | THESE DRAWINGS AND SPECIFICATIONS<br>ARE THE PROPERTY OF EDAC INC.,AND<br>SHALL NOT BE REPRODUCED,OR COPIED<br>OR USED AS THE BASIS FOR THE<br>MANUFACTURE OR SALE OF APPARATUS<br>WITHOUT WRITTEN PERMISSION. | SCALE: 1:1                |                                | SHEET 1 | OF                 | 1     |  |
|                 |                                        |                                                                                                                                                                                                                | DRAWING NUMBER: 621-037-6 |                                | 660-051 |                    | ISSUE |  |
| YOUR CONNECTION | O QUALITY & SERVICE                    |                                                                                                                                                                                                                | PART NUMBER:              | 621-037-660-051                |         |                    | 1     |  |