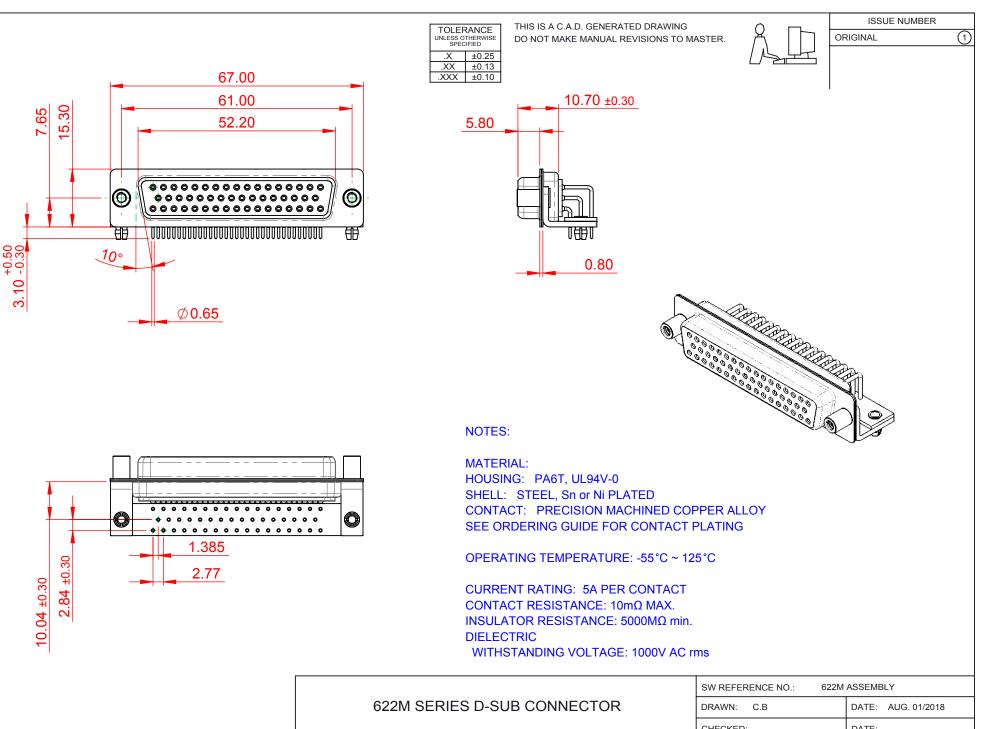

COMPLIANT

THIS SERIES FULLY CONFORMS TO THE EUROPEAN UNION DIRECTIVES 2011/65/EU FOR RoHS COMPLIANCY.

EDAC INC TORONTO, ONTARIO CANADA

THESE DRAWINGS AND SPECIFICATIONS ARE THE PROPERTY OF EDAC INC..AND SHALL NOT BE REPRODUCED, OR COPIED OR USED AS THE BASIS FOR THE MANUFACTURE OR SALE OF APPARATUS WITHOUT WRITTEN PERMISSION.

| SW REFERENCE NO.: 622M         | NN: C.B DATE: AUG. 01/2018 |  |
|--------------------------------|----------------------------|--|
| DRAWN: C.B                     | DATE: AUG. 01/2018         |  |
| CHECKED:                       | DATE:                      |  |
| SCALE: 1:1                     | SHEET 1 OF 1               |  |
| DRAWING NUMBER: 622-M50-       | -660-GT5 ISSUE             |  |
| PART NUMBER: 622-M50-660-GT5 1 |                            |  |