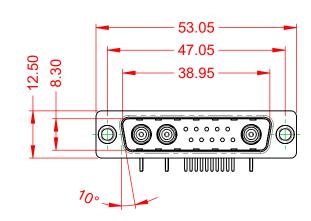

DIELECTRIC WITHSTANDING VOLTAGE:

**OPERATING TEMPERATURE:** 

-55°C ~ 125°C

5000MΩ min.

1000V AC rms

|                                        | SW REFERENCE NO.: 629 COMBO ASSEMBLY                                                                                                        |                         |            |            |                  |    |
|----------------------------------------|---------------------------------------------------------------------------------------------------------------------------------------------|-------------------------|------------|------------|------------------|----|
| COMBINATION D-SUB                      |                                                                                                                                             | COMBINATION D-SUB       |            | DRAWN: C.B | DATE: JAN. 01/20 | 19 |
|                                        |                                                                                                                                             | CHECKED:                | DATE:      |            |                  |    |
| EDAC INC<br>TORONTO, ONTARIO<br>CANADA | THESE DRAWINGS AND SPECIFICATIONS<br>ARE THE PROPERTY OF EDAC INC.,AND<br>SHALL NOT BE REPRODUCED,OR COPIED<br>OR USED AS THE BASIS FOR THE | SCALE: (IN C.A.D. 1:1)  | SHEET 1 OF | 2          |                  |    |
|                                        |                                                                                                                                             | DRAWING NUMBER: 629-13W | 3240-7N1   | ISSUE      |                  |    |
| YOUR CONNECTION TO QUALITY & SERVICE   | MANUFACTURE OR SALE OF APPARATUS<br>WITHOUT WRITTEN PERMISSION.                                                                             | PART NUMBER: 629-13W    | 3240-7N1   | 1          |                  |    |