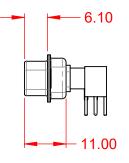

DIELECTRIC WITHSTANDING VOLTAGE:

**OPERATING TEMPERATURE:** 

-55°C ~ 125°C

5000MΩ min.

1000V AC rms

|                                        | SW REFERENCE NO.: 629 COMBO ASSEMBLY                                                                                                        |                         |            |            |                  |    |
|----------------------------------------|---------------------------------------------------------------------------------------------------------------------------------------------|-------------------------|------------|------------|------------------|----|
| COMBINATION D-SUB                      |                                                                                                                                             | COMBINATION D-SUB       |            | DRAWN: C.B | DATE: JAN. 01/20 | 19 |
|                                        |                                                                                                                                             | CHECKED:                | DATE:      |            |                  |    |
| EDAC INC<br>TORONTO, ONTARIO<br>CANADA | THESE DRAWINGS AND SPECIFICATIONS<br>ARE THE PROPERTY OF EDAC INC.,AND<br>SHALL NOT BE REPRODUCED,OR COPIED<br>OR USED AS THE BASIS FOR THE | SCALE: (IN C.A.D. 1:1)  | SHEET 1 OF | 2          |                  |    |
|                                        |                                                                                                                                             | DRAWING NUMBER: 629-13W | 3240-7N1   | ISSUE      |                  |    |
| YOUR CONNECTION TO QUALITY & SERVICE   | MANUFACTURE OR SALE OF APPARATUS<br>WITHOUT WRITTEN PERMISSION.                                                                             | PART NUMBER: 629-13W    | 3240-7N1   | 1          |                  |    |