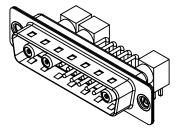

DIELECTRIC WITHSTANDING VOLTAGE:

**OPERATING TEMPERATURE:** 

-55°C ~ 125°C

5000MΩ min.

1000V AC rms

|                                        | SW REFERENCE NO.: 629 COMBO ASSEMBLY                                                                                                        |                         |            |            |                  |    |
|----------------------------------------|---------------------------------------------------------------------------------------------------------------------------------------------|-------------------------|------------|------------|------------------|----|
| COMBINATION D-SUB                      |                                                                                                                                             | COMBINATION D-SUB       |            | DRAWN: C.B | DATE: JAN. 01/20 | 19 |
|                                        |                                                                                                                                             | CHECKED:                | DATE:      |            |                  |    |
| EDAC INC<br>TORONTO, ONTARIO<br>CANADA | THESE DRAWINGS AND SPECIFICATIONS<br>ARE THE PROPERTY OF EDAC INC.,AND<br>SHALL NOT BE REPRODUCED,OR COPIED<br>OR USED AS THE BASIS FOR THE | SCALE: (IN C.A.D. 1:1)  | SHEET 1 OF | 2          |                  |    |
|                                        |                                                                                                                                             | DRAWING NUMBER: 629-13W | 3240-7N1   | ISSUE      |                  |    |
| YOUR CONNECTION TO QUALITY & SERVICE   | MANUFACTURE OR SALE OF APPARATUS<br>WITHOUT WRITTEN PERMISSION.                                                                             | PART NUMBER: 629-13W    | 3240-7N1   | 1          |                  |    |