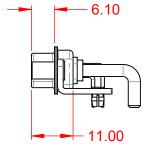

THIS IS A C.A.D. GENERATED DRAWING TOLERANCE UNLESS OTHERWISE SPECIFIED DO NOT MAKE MANUAL REVISIONS TO MASTER.

| ISS      | UE NUMBER |
|----------|-----------|
| ORIGINAL |           |

(1)

.X ±0.25 .XX ±0.13 .XXX ±0.05

NOTES:

MATERIAL: HOUSING: SHELL: CONTACT:

THERMOPLASTIC POLYESTER, UL94V-0 STEEL, TIN PLATED COPPER ALLOY, 30µ" GOLD PLATED

비비 ٢ O

**OPERATING TEMPERATURE:** -55°C ~ 125°C 30A (CURRENT) POWER/CO-AX CONTACT RATING: (IF PRESENT) SIGNAL CONTACT CURRENT RATING: 5A PER CONTACT SIGNAL CONTACT RESISTANCE:  $10m\Omega$  MAX. INSULATOR RESISTANCE:

DIELECTRIC WITHSTANDING VOLTAGE: 5000MΩ min.

1000V AC rms

|                                      | COMBINATION D-SUB                                                                                                                          |                         | SW REFERENCE NO.: 629 COMBO ASSEMBLY |       |  |
|--------------------------------------|--------------------------------------------------------------------------------------------------------------------------------------------|-------------------------|--------------------------------------|-------|--|
| COMBINATION                          |                                                                                                                                            |                         | DATE: JAN. 01/20                     | 19    |  |
|                                      |                                                                                                                                            |                         | DATE:                                |       |  |
|                                      | ARE THE PROPERTY OF EDAC INC.,AND<br>SHALL NOT BE REPRODUCED,OR COPIED<br>OR USED AS THE BASIS FOR THE<br>MANUFACTURE OR SALE OF APPARATUS | SCALE: (IN C.A.D. 1:1)  | SHEET 1 OF                           | 2     |  |
| TORONTO, ONTARIO<br>CANADA           |                                                                                                                                            | DRAWING NUMBER: 629-7W2 | -650-3T5                             | ISSUE |  |
| YOUR CONNECTION TO QUALITY & SERVICE |                                                                                                                                            | PART NUMBER: 629-7W2    | -650-3T5                             | 1     |  |