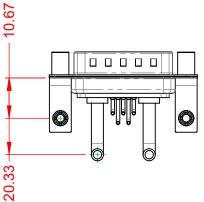

DIELECTRIC WITHSTANDING VOLTAGE: 5000MΩ min.

1000V AC rms

|                                      | COMBINATION D-SUB                                                                                                                          |                         | SW REFERENCE NO.: 629 COMBO ASSEMBLY |       |  |
|--------------------------------------|--------------------------------------------------------------------------------------------------------------------------------------------|-------------------------|--------------------------------------|-------|--|
| COMBINATION                          |                                                                                                                                            |                         | DATE: JAN. 01/20                     | 19    |  |
|                                      |                                                                                                                                            |                         | DATE:                                |       |  |
|                                      | ARE THE PROPERTY OF EDAC INC.,AND<br>SHALL NOT BE REPRODUCED,OR COPIED<br>OR USED AS THE BASIS FOR THE<br>MANUFACTURE OR SALE OF APPARATUS | SCALE: (IN C.A.D. 1:1)  | SHEET 1 OF                           | 2     |  |
| TORONTO, ONTARIO<br>CANADA           |                                                                                                                                            | DRAWING NUMBER: 629-7W2 | -650-3T5                             | ISSUE |  |
| YOUR CONNECTION TO QUALITY & SERVICE |                                                                                                                                            | PART NUMBER: 629-7W2    | -650-3T5                             | 1     |  |