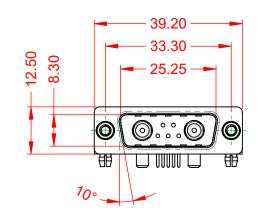

THIS IS A C.A.D. GENERATED DRAWING TOLERANCE UNLESS OTHERWISE SPECIFIED DO NOT MAKE MANUAL REVISIONS TO MASTER.

| ISS      | UE NUMBER |
|----------|-----------|
| ORIGINAL |           |

(1)

.X ±0.25 .XX ±0.13 .XXX ±0.05

NOTES:

MATERIAL: HOUSING: SHELL: CONTACT:

THERMOPLASTIC POLYESTER, UL94V-0 STEEL, TIN PLATED COPPER ALLOY, 30µ" GOLD PLATED

비비 ٢ O

**OPERATING TEMPERATURE:** -55°C ~ 125°C 30A (CURRENT) POWER/CO-AX CONTACT RATING: (IF PRESENT) SIGNAL CONTACT CURRENT RATING: 5A PER CONTACT SIGNAL CONTACT RESISTANCE:  $10m\Omega$  MAX. INSULATOR RESISTANCE:

DIELECTRIC WITHSTANDING VOLTAGE: 5000MΩ min.

1000V AC rms

|                                      | COMBINATION D-SUB                                                                                                                          |                         | SW REFERENCE NO.: 629 COMBO ASSEMBLY |       |  |
|--------------------------------------|--------------------------------------------------------------------------------------------------------------------------------------------|-------------------------|--------------------------------------|-------|--|
| COMBINATION                          |                                                                                                                                            |                         | DATE: JAN. 01/20                     | 19    |  |
|                                      |                                                                                                                                            |                         | DATE:                                |       |  |
|                                      | ARE THE PROPERTY OF EDAC INC.,AND<br>SHALL NOT BE REPRODUCED,OR COPIED<br>OR USED AS THE BASIS FOR THE<br>MANUFACTURE OR SALE OF APPARATUS | SCALE: (IN C.A.D. 1:1)  | SHEET 1 OF                           | 2     |  |
| TORONTO, ONTARIO<br>CANADA           |                                                                                                                                            | DRAWING NUMBER: 629-7W2 | -650-3T5                             | ISSUE |  |
| YOUR CONNECTION TO QUALITY & SERVICE |                                                                                                                                            | PART NUMBER: 629-7W2    | -650-3T5                             | 1     |  |