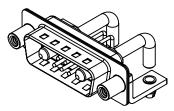

THIS IS A C.A.D. GENERATED DRAWING TOLERANCE UNLESS OTHERWISE SPECIFIED DO NOT MAKE MANUAL REVISIONS TO MASTER.

| ISS      | UE NUMBER |
|----------|-----------|
| ORIGINAL |           |

(1)

.X ±0.25 .XX ±0.13 .XXX ±0.05

NOTES:

MATERIAL: HOUSING: SHELL: CONTACT:

THERMOPLASTIC POLYESTER, UL94V-0 STEEL, TIN PLATED COPPER ALLOY, 30µ" GOLD PLATED

비비 ٢ O

**OPERATING TEMPERATURE:** -55°C ~ 125°C 30A (CURRENT) POWER/CO-AX CONTACT RATING: (IF PRESENT) SIGNAL CONTACT CURRENT RATING: 5A PER CONTACT SIGNAL CONTACT RESISTANCE:  $10m\Omega$  MAX. INSULATOR RESISTANCE:

DIELECTRIC WITHSTANDING VOLTAGE: 5000MΩ min.

1000V AC rms

|                                      | COMBINATION D-SUB                                                                                                                          |                         | SW REFERENCE NO.: 629 COMBO ASSEMBLY |       |  |
|--------------------------------------|--------------------------------------------------------------------------------------------------------------------------------------------|-------------------------|--------------------------------------|-------|--|
| COMBINATION                          |                                                                                                                                            |                         | DATE: JAN. 01/20                     | 19    |  |
|                                      |                                                                                                                                            |                         | DATE:                                |       |  |
|                                      | ARE THE PROPERTY OF EDAC INC.,AND<br>SHALL NOT BE REPRODUCED,OR COPIED<br>OR USED AS THE BASIS FOR THE<br>MANUFACTURE OR SALE OF APPARATUS | SCALE: (IN C.A.D. 1:1)  | SHEET 1 OF                           | 2     |  |
| TORONTO, ONTARIO<br>CANADA           |                                                                                                                                            | DRAWING NUMBER: 629-7W2 | -650-3T5                             | ISSUE |  |
| YOUR CONNECTION TO QUALITY & SERVICE |                                                                                                                                            | PART NUMBER: 629-7W2    | -650-3T5                             | 1     |  |