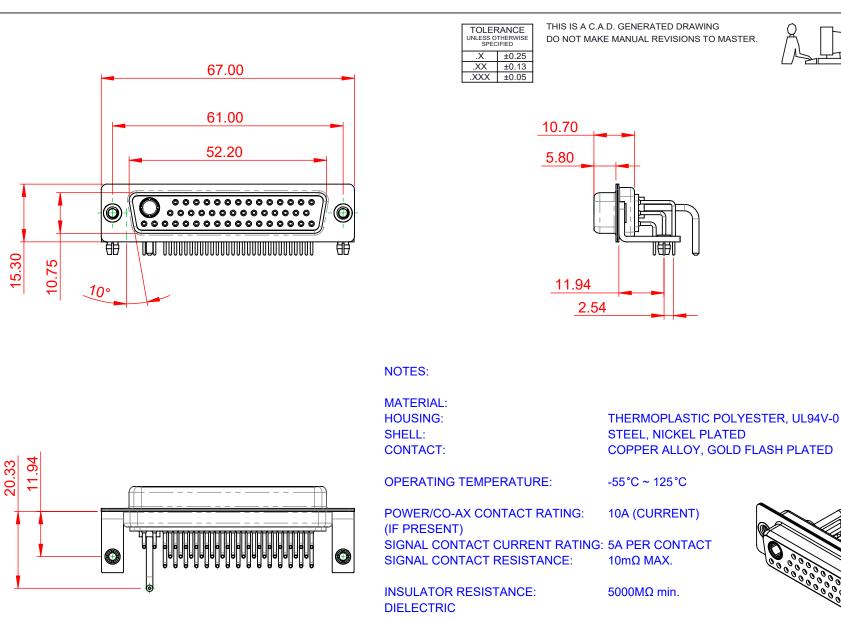

WITHSTANDING VOLTAGE:

1000V AC rms

|                 | COMBINATION D-SUB                      |                                                                                                                                                                                                                | SW REFERENCE NO.: 630 COMBO ASSEMBLY |                  |       |
|-----------------|----------------------------------------|----------------------------------------------------------------------------------------------------------------------------------------------------------------------------------------------------------------|--------------------------------------|------------------|-------|
|                 |                                        |                                                                                                                                                                                                                | DRAWN: C.B                           | DATE: JAN. 01/20 | 19    |
|                 |                                        |                                                                                                                                                                                                                | CHECKED:                             | DATE:            |       |
|                 | EDAC INC<br>TORONTO, ONTARIO<br>CANADA | THESE DRAWINGS AND SPECIFICATIONS<br>ARE THE PROPERTY OF EDAC INC.,AND<br>SHALL NOT BE REPRODUCED,OR COPIED<br>OR USED AS THE BASIS FOR THE<br>MANUFACTURE OR SALE OF APPARATUS<br>WITHOUT WRITTEN PERMISSION. | SCALE: (IN C.A.D. 1:1)               | SHEET 1 OF       | 2     |
|                 |                                        |                                                                                                                                                                                                                | DRAWING NUMBER: 630-47W1250-1N3      |                  | ISSUE |
| YOUR CONNECTION | CONNECTION TO QUALITY & SERVICE        |                                                                                                                                                                                                                | PART NUMBER: 630-47W <sup>2</sup>    | 1250-1N3         | 1     |