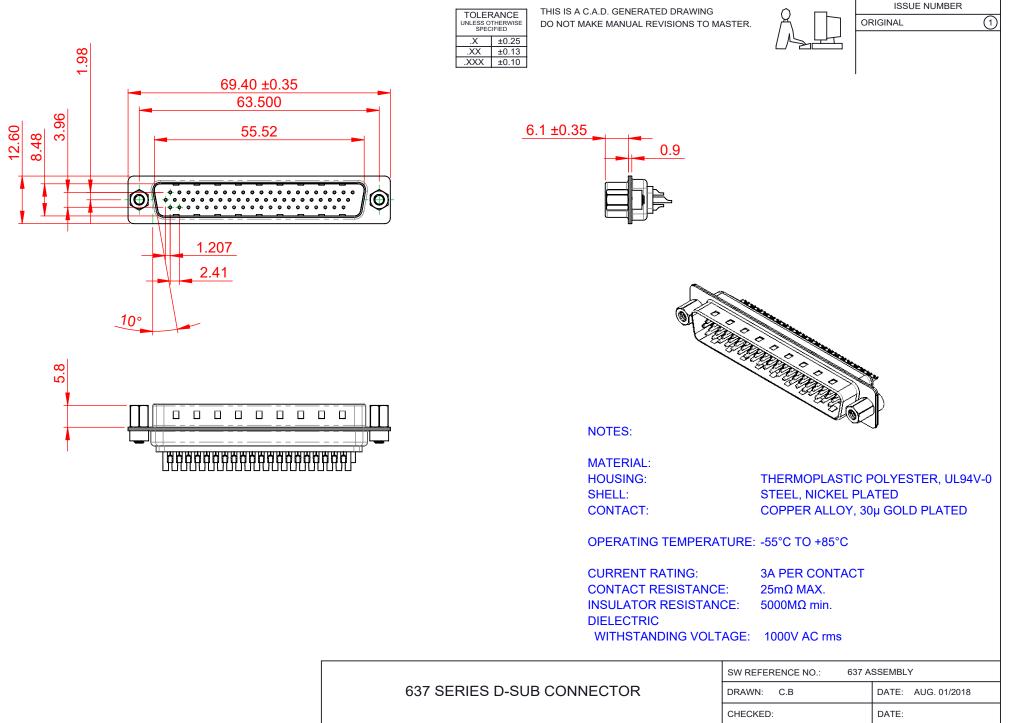

COMPLIANT 20

THIS SERIES FULLY CONFORMS TO THE EUROPEAN UNION DIRECTIVES 2011/65/EU FOR R₀HS COMPLIANCY.

EDAC INC TORONTO, ONTARIO CANADA QUALITY & SERVICE TORONTO, STALL NOT BE REPRODUCED, OR COPI OR USED AS THE BASIS FOR THE MANUFACTURE OR SALE OF APPARATI WITHOUT WRITTEN PERMISSION.

|                          | DRAWN: C.B      |                 | DATE: AUG. 01/2018 |       |    |   |
|--------------------------|-----------------|-----------------|--------------------|-------|----|---|
|                          | CHECKED:        |                 | DATE:              |       |    |   |
| DNS<br>ND<br>PIED<br>TUS | SCALE: 1:1      |                 | SHEET              | 1     | OF | 1 |
|                          | DRAWING NUMBER: | 637-062-632-043 |                    | ISSUE |    |   |
|                          | PART NUMBER:    | 637-062-6       | 632-043            |       |    | 1 |
|                          | •               |                 |                    |       |    |   |