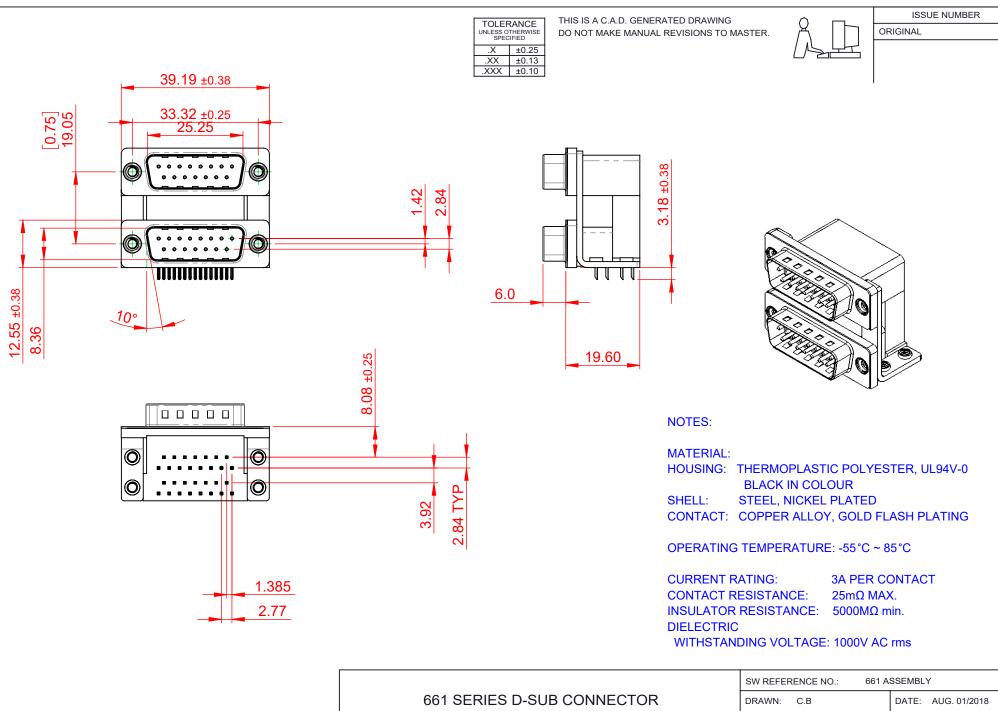

THIS SERIES FULLY CONFORMS TO THE EUROPEAN UNION DIRECTIVES 2011/65/EU FOR RoHS COMPLIANCY. YOUR CONNECTION TO QUALITY & SERVICE

EDAC INC TORONTO, ONTARIO CANADA

THESE DRAWINGS AND SPECIFICATIONS ARE THE PROPERTY OF EDAC INC..AND SHALL NOT BE REPRODUCED,OR COPIED OR USED AS THE BASIS FOR THE MANUFACTURE OR SALE OF APPARATUS WITHOUT WRITTEN PERMISSION.

|  | SW REFERENCE NO.: 661 ASSEMBLY  |                    |
|--|---------------------------------|--------------------|
|  | DRAWN: C.B                      | DATE: AUG. 01/2018 |
|  | CHECKED:                        | DATE:              |
|  | SCALE: 1:1                      | SHEET 1 OF 1       |
|  | DRAWING NUMBER: 661-015-264-055 |                    |

DRAWING NUMBER: 001-010-204-000 PART NUMBER: 661-015-264-055