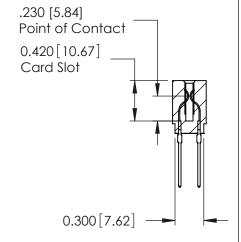

THIS IS A C.A.D. GENERATED DRAWING DO NOT MAKE MANUAL REVISIONS TO MASTER.

ISSUE NUMBER

ORIGINAL

Contact Information
540-Wire Wrap, Regular Point - Tail LG.=.560(14.22)
.100" (2.54mm) Contact Spacing x .200" (5.08mm) Row Spacing

725 Series Ultra-Mate Card Edge Connector - Press Fit

Part Number: 725-082-540-201

YOUR CONNECTION TO QUALITY & SERVICE

**EDAC INC** TORONTO, ONTARIO CANADA

THESE DRAWINGS AND SPECIFICATIONS ARE THE PROPERTY OF EDAC INC.,AND SHALL NOT BE REPRODUCED, OR COPIED OR USED AS THE BASIS FOR THE MANUFACTURE OR SALE OF APPARATUS WITHOUT WRITTEN PERMISSION.