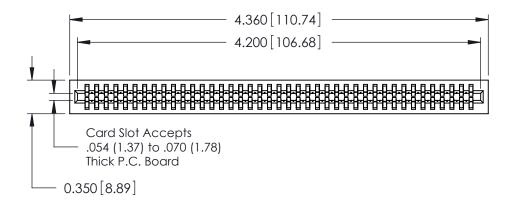

725 Series Ultra-Mate Card Edge Connector - Press Fit

Part Number: 725-082-540-201

YOUR CONNECTION TO QUALITY & SERVICE

**EDAC INC** TORONTO, ONTARIO CANADA

THESE DRAWINGS AND SPECIFICATIONS ARE THE PROPERTY OF EDAC INC.,AND SHALL NOT BE REPRODUCED, OR COPIED OR USED AS THE BASIS FOR THE MANUFACTURE OR SALE OF APPARATUS WITHOUT WRITTEN PERMISSION.