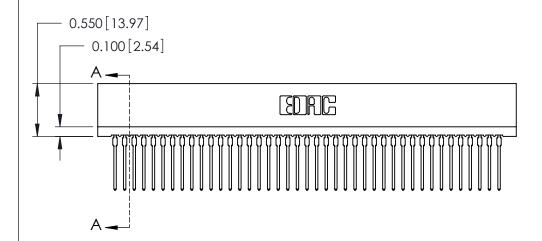

THIS IS A C.A.D. GENERATED DRAWING DO NOT MAKE MANUAL REVISIONS TO MASTER.

ISSUE NUMBER

ORIGINAL

Contact Information
540-Wire Wrap, Regular Point - Tail LG.=.560(14.22)
.100" (2.54mm) Contact Spacing x .200" (5.08mm) Row Spacing

725 Series Ultra-Mate Card Edge Connector - Press Fit

Part Number: 725-082-540-201

YOUR CONNECTION TO QUALITY & SERVICE

**EDAC INC** TORONTO, ONTARIO CANADA

THESE DRAWINGS AND SPECIFICATIONS ARE THE PROPERTY OF EDAC INC.,AND SHALL NOT BE REPRODUCED, OR COPIED OR USED AS THE BASIS FOR THE MANUFACTURE OR SALE OF APPARATUS WITHOUT WRITTEN PERMISSION.