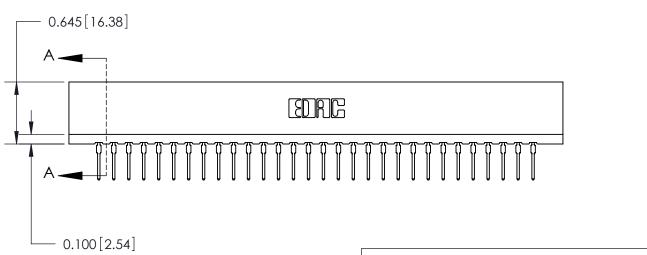

THIS IS A C.A.D. GENERATED DRAWING DO NOT MAKE MANUAL REVISIONS TO MASTER.

ISSUE NUMBER

ORIGINAL

Contact Information
522-P.C. Tail, Regular Point - Tail LG.=.375(9.53)
.156" (3.96mm) Contact Spacing x .200" (5.08mm) Row Spacing

## **SECTION A-A**

737-ENG MASTER

737 Series Ultra-Mate Card Edge Connector - Press Fit

Part Number: 737-030-522-101

YOUR CONNECTION TO QUALITY & SERVICE

**EDAC INC** TORONTO, ONTARIO CANADA

THESE DRAWINGS AND SPECIFICATIONS ARE THE PROPERTY OF EDAC INC.,AND SHALL NOT BE REPRODUCED, OR COPIED OR USED AS THE BASIS FOR THE MANUFACTURE OR SALE OF APPARATUS WITHOUT WRITTEN PERMISSION.