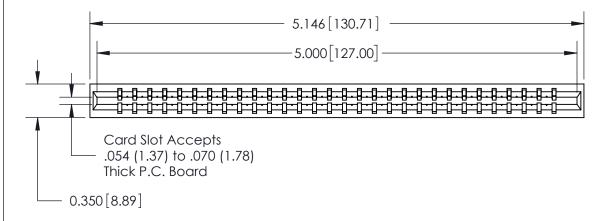

THIS IS A C.A.D. GENERATED DRAWING DO NOT MAKE MANUAL REVISIONS TO MASTER.

ISSUE NUMBER

ORIGINAL

Contact Information
522-P.C. Tail, Regular Point - Tail LG.=.375(9.53)
.156" (3.96mm) Contact Spacing x .200" (5.08mm) Row Spacing

## **SECTION A-A**

737-ENG MASTER

737 Series Ultra-Mate Card Edge Connector - Press Fit

Part Number: 737-030-522-101

YOUR CONNECTION TO QUALITY & SERVICE

**EDAC INC** TORONTO, ONTARIO CANADA

THESE DRAWINGS AND SPECIFICATIONS ARE THE PROPERTY OF EDAC INC.,AND SHALL NOT BE REPRODUCED, OR COPIED OR USED AS THE BASIS FOR THE MANUFACTURE OR SALE OF APPARATUS WITHOUT WRITTEN PERMISSION.