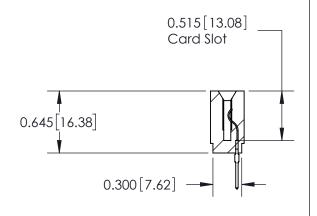

## **SECTION A-A**

737-ENG MASTER

737 Series Ultra-Mate Card Edge Connector - Press Fit

Part Number: 737-030-522-101

YOUR CONNECTION TO QUALITY & SERVICE

**EDAC INC** TORONTO, ONTARIO CANADA

THESE DRAWINGS AND SPECIFICATIONS ARE THE PROPERTY OF EDAC INC.,AND SHALL NOT BE REPRODUCED, OR COPIED OR USED AS THE BASIS FOR THE MANUFACTURE OR SALE OF APPARATUS WITHOUT WRITTEN PERMISSION.