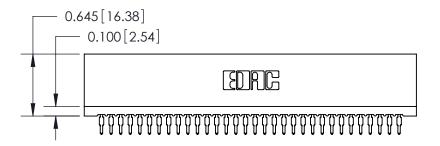

THIS IS A C.A.D. GENERATED DRAWING DO NOT MAKE MANUAL REVISIONS TO MASTER.

ISSUE NUMBER

ORIGINAL

Contact Information
525-P.C. Tail, High Point - Tail LG.=.190(4.83)
.100" (2.54mm) Contact Spacing x .200" (5.08mm) Row Spacing