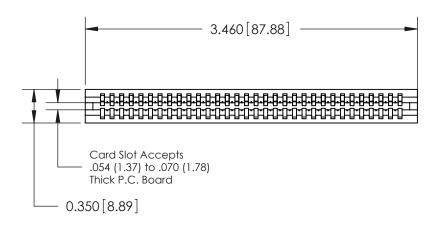

THIS IS A C.A.D. GENERATED DRAWING DO NOT MAKE MANUAL REVISIONS TO MASTER.

ISSUE NUMBER

ORIGINAL

Contact Information
525-P.C. Tail, High Point - Tail LG.=.190(4.83)
.100" (2.54mm) Contact Spacing x .200" (5.08mm) Row Spacing