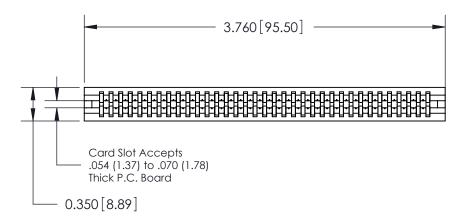

|  | 745 Series Ultra-Mate Card Edge Connector - Press Fit                 |                                                                                                                                                                                                 |                | ACAD REFERENCE NO. |          | 745-ENG MASTER |  |
|--|-----------------------------------------------------------------------|-------------------------------------------------------------------------------------------------------------------------------------------------------------------------------------------------|----------------|--------------------|----------|----------------|--|
|  |                                                                       |                                                                                                                                                                                                 | DRAWN:         | J.LEE              | DATE: MA | Y 04/09        |  |
|  | Part Number: 745-070-560-206                                          |                                                                                                                                                                                                 |                |                    | DATE:    |                |  |
|  | EDAC INC TORONTO, ONTARIO CANADA NOUR CONNECTION TO CHALLEY & SERVICE | THESE DRAWINGS AND SPECIFICATIONS ARE THE PROPERTY OF EDAC INC.,AND SHALL NOT BE REPRODUCED,OR COPIED OR USED AS THE BASIS FOR THE MANUFACTURE OR SALE OF APPARATUS WITHOUT WRITTEN PERMISSION. | SCALE:         |                    | SHEET 1  | 1 OF           |  |
|  |                                                                       |                                                                                                                                                                                                 | DRAWING NUMBER |                    |          | ISSU           |  |
|  |                                                                       |                                                                                                                                                                                                 | 745-ENG MASTER |                    | ₹        | 1              |  |
|  | YOUR CONNECTION TO QUALITY & SERVICE                                  |                                                                                                                                                                                                 |                |                    | Į.       |                |  |