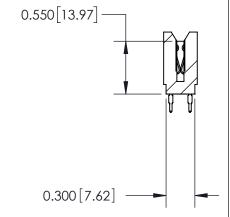

THIS IS A C.A.D. GENERATED DRAWING DO NOT MAKE MANUAL REVISIONS TO MASTER.

ISSUE NUMBER

ORIGINAL

<u>Contact Information</u> 560-Make Before Break (MBB) - Tail LG.=.190(4.83) .100" (2.54mm) Contact Spacing x .200" (5.08mm) Row Spacing