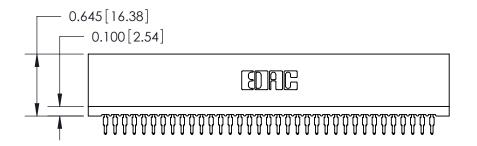

|  | 745 Series Ultra-Mate Card Edge Connector - Press Fit                 |                                                                                                                                                                                                 |                | ACAD REFERENCE NO. |          | 745-ENG MASTER |  |
|--|-----------------------------------------------------------------------|-------------------------------------------------------------------------------------------------------------------------------------------------------------------------------------------------|----------------|--------------------|----------|----------------|--|
|  |                                                                       |                                                                                                                                                                                                 | DRAWN:         | J.LEE              | DATE: MA | Y 04/09        |  |
|  | Part Number: 745-070-560-206                                          |                                                                                                                                                                                                 |                |                    | DATE:    |                |  |
|  | EDAC INC TORONTO, ONTARIO CANADA NOUR CONNECTION TO CHALLEY & SERVICE | THESE DRAWINGS AND SPECIFICATIONS ARE THE PROPERTY OF EDAC INC.,AND SHALL NOT BE REPRODUCED,OR COPIED OR USED AS THE BASIS FOR THE MANUFACTURE OR SALE OF APPARATUS WITHOUT WRITTEN PERMISSION. | SCALE:         |                    | SHEET 1  | 1 OF           |  |
|  |                                                                       |                                                                                                                                                                                                 | DRAWING NUMBER |                    |          | ISSU           |  |
|  |                                                                       |                                                                                                                                                                                                 | 745-ENG MASTER |                    | ₹        | 1              |  |
|  | YOUR CONNECTION TO QUALITY & SERVICE                                  |                                                                                                                                                                                                 |                |                    | Į.       |                |  |