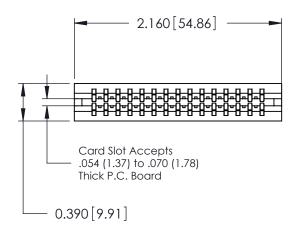

THIS IS A C.A.D. GENERATED DRAWING DO NOT MAKE MANUAL REVISIONS TO MASTER.

ORIGINAL

Contact Information
527-P.C. Tail, High Point - Tail LG.=.375(9.53)
.125" (3.18mm) Contact Spacing x .250" (6.35mm) Row Spacing