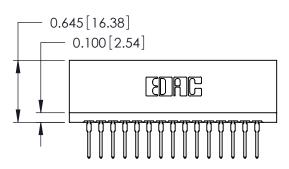

THIS IS A C.A.D. GENERATED DRAWING DO NOT MAKE MANUAL REVISIONS TO MASTER.

ORIGINAL

Contact Information
527-P.C. Tail, High Point - Tail LG.=.375(9.53)
.125" (3.18mm) Contact Spacing x .250" (6.35mm) Row Spacing