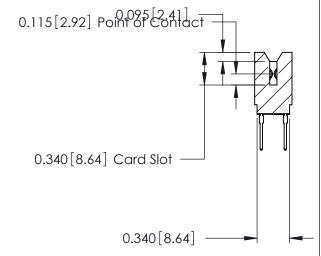

THIS IS A C.A.D. GENERATED DRAWING DO NOT MAKE MANUAL REVISIONS TO MASTER.

ORIGINAL

Contact Information
527-P.C. Tail, High Point - Tail LG.=.375(9.53)
.125" (3.18mm) Contact Spacing x .250" (6.35mm) Row Spacing