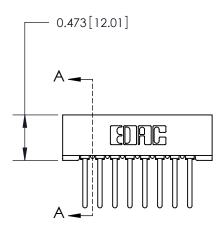

## **Contact Detail**

Wire Wrap .046x.014(1.17x0.36) - Tail LG=.495(12.57) .156 [3.96] Contact Spacing x .200 [5.08] Row Spacing

**See Accompanying Page for:** 

**Contact Bend Details** 

**SECTION A-A** 

| 807/857 Series High Temp Card Edge Connector |
|----------------------------------------------|
| Part Number: 807-008-441-101                 |