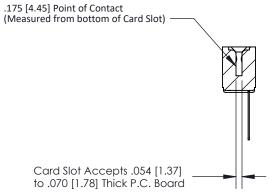

## **Contact Detail**

Wire Wrap .046x.014(1.17x0.36) - Tail LG=.495(12.57) .156 [3.96] Contact Spacing x .200 [5.08] Row Spacing

**See Accompanying Page for:** 

**Contact Bend Details** 

**SECTION A-A** 

| 807/857 Series High Temp Card Edge Connector |
|----------------------------------------------|
| Part Number: 807-008-441-101                 |