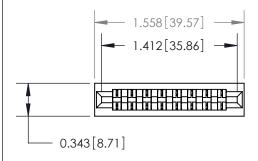

## **Contact Detail**

Wire Wrap .046x.014(1.17x0.36) - Tail LG=.495(12.57) .156 [3.96] Contact Spacing x .200 [5.08] Row Spacing

**See Accompanying Page for:** 

**Contact Bend Details** 

**SECTION A-A** 

| 807/857 Series High Temp Card Edge Connector |
|----------------------------------------------|
| Part Number: 807-008-441-101                 |