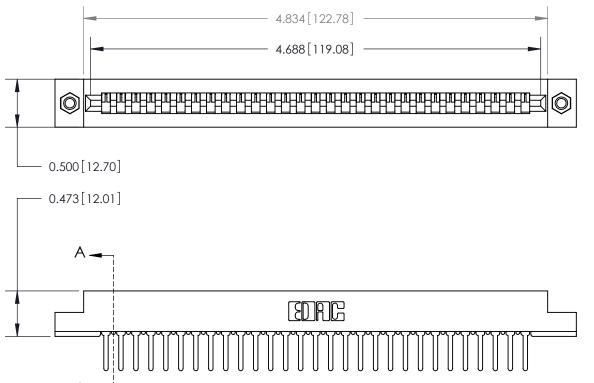

**Mounting Option** M3-0.5 Metric Threaded Inserts **Contact Detail** 

PC Tail .046x.013(1.17x0.33) - Tail LG=.358(9.09) .156 [3.96] Contact Spacing x .200 [5.08] Row Spacing

**SECTION A-A** 

.095 [2.41] Point of Contact (Measured from bottom of Card Slot)

Card Slot Accepts .054 [1.37] to .070 [1.78] Thick P.C. Board

**See Accompanying Page for:** 

**Contact Bend Details** 

807/857 Series High Temp Card Edge Connector Part Number: 807-029-427-107

| ACAD REFERENCE NO. 807 ENG MASIER |                  |
|-----------------------------------|------------------|
| DRAWN: J.LEE                      | DATE: AUG. 11/09 |
| CHECKED:                          | DATE:            |
| SCALE: NTS                        | SHEET 1 OF 2     |
| DRAWING NUMBER                    | ISSUE            |

807 Assembly