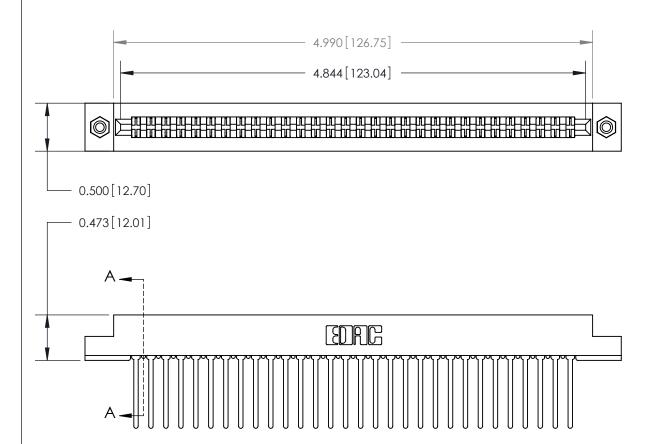

**Mounting Option** 

#4-40 Unified Threaded Inserts

## **Contact Detail**

Wire Wrap .046x.013(1.17x0.33) - Tail LG=.708(17.98) .156 [3.96] Contact Spacing x .200 [5.08] Row Spacing

**SECTION A-A** 

.095 [2.41] Point of Contact (Measured from bottom of Card Slot)

Card Slot Accepts .054 [1.37] to .070 [1.78] Thick P.C. Board

**See Accompanying Page for:** 

**Contact Bend Details** 

807/857 Series High Temp Card Edge Connector Part Number: 807-060-440-208

| ACAD REFERENCE NO | . 807 ENG MASTER |
|-------------------|------------------|
| DRAWN: J.LEE      | DATE: AUG. 11/09 |
| CHECKED:          | DATE:            |
| SCALE: NTS        | SHEET 1 OF 2     |
| DRAWING NUMBER    | ISSUE            |