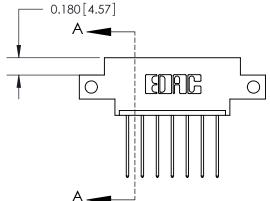

ISSUE NUMBER ORIGINAL

833 Series High Temp Card Edge Connector Part Number: 833-007-542-612

**EDAC INC** TORONTO, ONTARIO CANADA

THESE DRAWINGS AND SPECIFICATIONS ARE THE PROPERTY OF EDAC INC.,AND SHALL NOT BE REPRODUCED, OR COPIED OR USED AS THE BASIS FOR THE MANUFACTURE OR SALE OF APPARATUS WITHOUT WRITTEN PERMISSION.