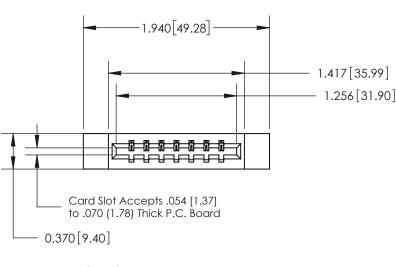

ISSUE NUMBER ORIGINAL

833 Series High Temp Card Edge Connector Part Number: 833-007-542-612

**EDAC INC** TORONTO, ONTARIO CANADA

THESE DRAWINGS AND SPECIFICATIONS ARE THE PROPERTY OF EDAC INC.,AND SHALL NOT BE REPRODUCED, OR COPIED OR USED AS THE BASIS FOR THE MANUFACTURE OR SALE OF APPARATUS WITHOUT WRITTEN PERMISSION.