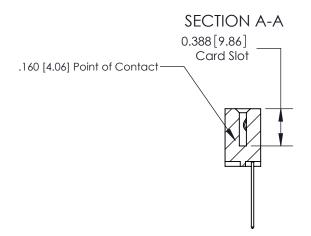

ISSUE NUMBER ORIGINAL

833 Series High Temp Card Edge Connector Part Number: 833-007-542-612

**EDAC INC** TORONTO, ONTARIO CANADA

THESE DRAWINGS AND SPECIFICATIONS ARE THE PROPERTY OF EDAC INC.,AND SHALL NOT BE REPRODUCED, OR COPIED OR USED AS THE BASIS FOR THE MANUFACTURE OR SALE OF APPARATUS WITHOUT WRITTEN PERMISSION.