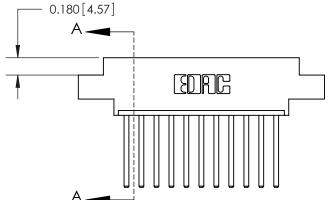

ORIGINAL

THIS IS A C.A.D. GENERATED DRAWING DO NOT MAKE MANUAL REVISIONS TO MASTER.

| .160 [4.06] Point of Contact— | SECTION A-A<br>0.388 [9.86]<br>Card Slot |
|-------------------------------|------------------------------------------|
|                               |                                          |