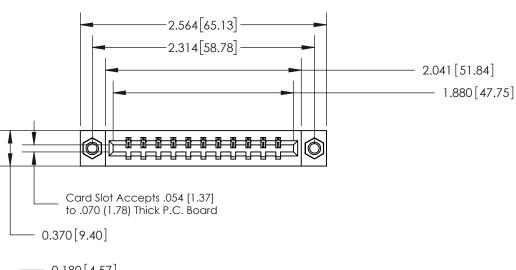

## **Contact Detail**

544-Wire Wrap .050x.025(1.27x0.64) - Tail LG=.750(19.05)

.156 [3.96] Contact Spacing x .200 [5.08] Row Spacing

833 Series High Temp Card Edge Connector Part Number: 833-011-544-607

YOUR CONNECTION TO QUALITY & SERVICE

ORIGINAL

THIS IS A C.A.D. GENERATED DRAWING DO NOT MAKE MANUAL REVISIONS TO MASTER.

| .160 [4.06] Point of Contact— | SECTION A-A<br>0.388 [9.86]<br>Card Slot |
|-------------------------------|------------------------------------------|
|                               |                                          |