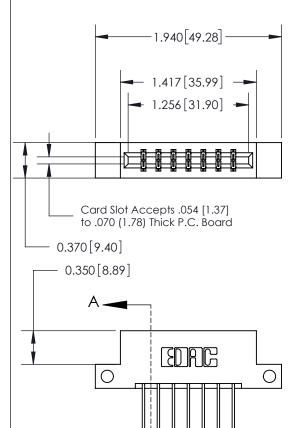

## **See Accompanying Page for:**

- **Bend Detail**
- **Mounting Options**

THIS IS A C.A.D. GENERATED DRAWING DO NOT MAKE MANUAL REVISIONS TO MASTER.

ISSUE NUMBER ORIGINAL

833 Series High Temp Card Edge Connector Part Number: 833-014-541-212