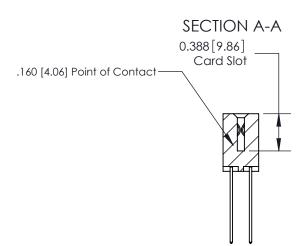

## **See Accompanying Page for:**

- **Bend Detail**
- **Mounting Options**

THIS IS A C.A.D. GENERATED DRAWING DO NOT MAKE MANUAL REVISIONS TO MASTER.

ISSUE NUMBER ORIGINAL

833 Series High Temp Card Edge Connector Part Number: 833-014-541-212