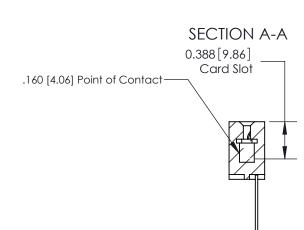

- **Bend Detail**
- **Mounting Options**

ORIGINAL (1)

ORIGINAL

| 833 Series High Temp Card Edge Connector<br>Contact Bend Detail       |                                                                                                                                                                                                 | ACAD REFERENCE NO. | 833 ENG MASTER   |               |
|-----------------------------------------------------------------------|-------------------------------------------------------------------------------------------------------------------------------------------------------------------------------------------------|--------------------|------------------|---------------|
|                                                                       |                                                                                                                                                                                                 | DRAWN: J.LEE       | DATE: OCT. 14/09 |               |
|                                                                       |                                                                                                                                                                                                 | CHECKED: DATE:     |                  |               |
| EDAC INC TORONTO, ONTARIO CANADA YOUR CONNECTION TO QUALITY & SERVICE | THESE DRAWINGS AND SPECIFICATIONS ARE THE PROPERTY OF EDAC INC.,AND SHALL NOT BE REPRODUCED,OR COPIED OR USED AS THE BASIS FOR THE MANUFACTURE OR SALE OF APPARATUS WITHOUT WRITTEN PERMISSION. | SCALE: NTS         | SHEET 2          | 2 <b>OF</b> 3 |
|                                                                       |                                                                                                                                                                                                 | DRAWING NUMBER     |                  | ISSUE         |
|                                                                       |                                                                                                                                                                                                 | 833 Assembly       |                  | 1             |