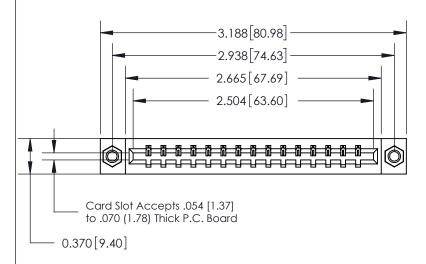

## **Contact Detail**

540-Wire Wrap .025 Sq.(0.64 Sq.) - Tail LG=.560(14.22)

.156 [3.96] Contact Spacing x .200 [5.08] Row Spacing

## 833 Series High Temp Card Edge Connector Part Number: 833-015-540-607

YOUR CONNECTION TO QUALITY & SERVICE

**EDAC INC** TORONTO, ONTARIO CANADA

THESE DRAWINGS AND SPECIFICATIONS ARE THE PROPERTY OF EDAC INC.,AND SHALL NOT BE REPRODUCED, OR COPIED OR USED AS THE BASIS FOR THE MANUFACTURE OR SALE OF APPARATUS WITHOUT WRITTEN PERMISSION.