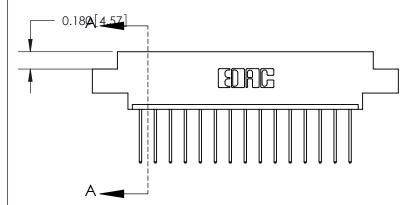

- **Bend Detail**
- **Mounting Options**

ORIGINAL (1)

ORIGINAL

| 833 Series High Temp Card Edge Connector<br>Contact Bend Detail       |                                                                                                                                                                                                 | ACAD REFERENCE NO. | 833 ENG MASTER   |               |
|-----------------------------------------------------------------------|-------------------------------------------------------------------------------------------------------------------------------------------------------------------------------------------------|--------------------|------------------|---------------|
|                                                                       |                                                                                                                                                                                                 | DRAWN: J.LEE       | DATE: OCT. 14/09 |               |
|                                                                       |                                                                                                                                                                                                 | CHECKED: DATE:     |                  |               |
| EDAC INC TORONTO, ONTARIO CANADA YOUR CONNECTION TO QUALITY & SERVICE | THESE DRAWINGS AND SPECIFICATIONS ARE THE PROPERTY OF EDAC INC.,AND SHALL NOT BE REPRODUCED,OR COPIED OR USED AS THE BASIS FOR THE MANUFACTURE OR SALE OF APPARATUS WITHOUT WRITTEN PERMISSION. | SCALE: NTS         | SHEET 2          | 2 <b>OF</b> 3 |
|                                                                       |                                                                                                                                                                                                 | DRAWING NUMBER     |                  | ISSUE         |
|                                                                       |                                                                                                                                                                                                 | 833 Assembly       |                  | 1             |