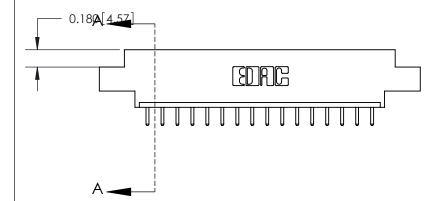

SECTION A-A

ORIGINAL (1)

ORIGINAL

| 833 Series High Temp Card Edge Connector<br>Contact Bend Detail |                                                                                                                                                                                                 | ACAD REFERENCE NO. | 833 ENG MASTER   |               |
|-----------------------------------------------------------------|-------------------------------------------------------------------------------------------------------------------------------------------------------------------------------------------------|--------------------|------------------|---------------|
|                                                                 |                                                                                                                                                                                                 | DRAWN: J.LEE       | DATE: OCT. 14/09 |               |
|                                                                 |                                                                                                                                                                                                 | CHECKED: DATE:     |                  |               |
| TORONTO, ONTARIO OR CANADA OR MAN                               | THESE DRAWINGS AND SPECIFICATIONS ARE THE PROPERTY OF EDAC INC.,AND SHALL NOT BE REPRODUCED,OR COPIED OR USED AS THE BASIS FOR THE MANUFACTURE OR SALE OF APPARATUS WITHOUT WRITTEN PERMISSION. | SCALE: NTS         | SHEET 2          | 2 <b>OF</b> 3 |
|                                                                 |                                                                                                                                                                                                 | DRAWING NUMBER     |                  | ISSUE         |
|                                                                 |                                                                                                                                                                                                 | 833 Assembly       |                  | 1             |