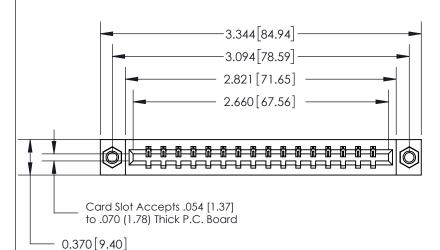

## 0.388 [9.86] Card Slot .160 [4.06] Point of Contact-

## **See Accompanying Page for:**

- **Bend Detail**
- **Mounting Options**

833 Series High Temp Card Edge Connector Part Number: 833-016-520-607

**EDAC INC** TORONTO, ONTARIO CANADA

THESE DRAWINGS AND SPECIFICATIONS ARE THE PROPERTY OF EDAC INC.,AND SHALL NOT BE REPRODUCED, OR COPIED OR USED AS THE BASIS FOR THE MANUFACTURE OR SALE OF APPARATUS WITHOUT WRITTEN PERMISSION.