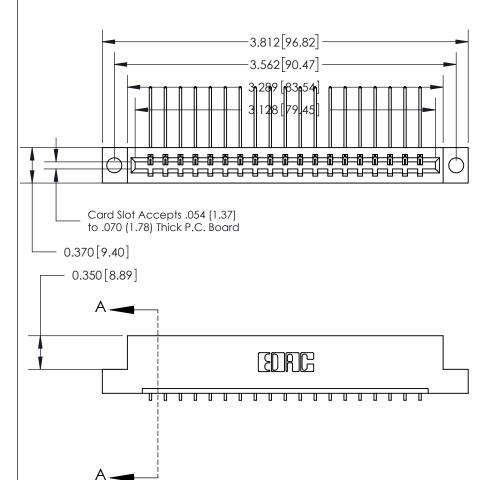

**Mounting Option** 

04-.156 (3.96) Dia. Mounting Holes

## **Contact Detail**

559-90 Degree Bend (Code 541 Contacts)

**See Accompanying Page for:** 

.156 [3.96] Contact Spacing x .200 [5.08] Row Spacing

THIS IS A C.A.D. GENERATED DRAWING DO NOT MAKE MANUAL REVISIONS TO MASTER.