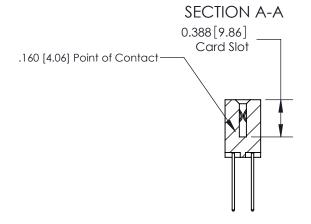

THIS IS A C.A.D. GENERATED DRAWING DO NOT MAKE MANUAL REVISIONS TO MASTER.

ISSUE NUMBER ORIGINAL

833 Series High Temp Card Edge Connector Part Number: 833-022-540-208

**EDAC INC** TORONTO, ONTARIO CANADA

THESE DRAWINGS AND SPECIFICATIONS ARE THE PROPERTY OF EDAC INC., AND SHALL NOT BE REPRODUCED,OR COPIED OR USED AS THE BASIS FOR THE MANUFACTURE OR SALE OF APPARATUS WITHOUT WRITTEN PERMISSION.

|  | ACAD REFERENCE NO. | 833 ENG MASTER   |  |  |
|--|--------------------|------------------|--|--|
|  | DRAWN: J.LEE       | DATE: OCT. 14/09 |  |  |
|  | CHECKED:           | DATE:            |  |  |
|  | SCALE: NTS         | SHEET 1 OF 3     |  |  |
|  | DRAWING NUMBER     | ISSUE            |  |  |
|  | 833 Assembly       | 1                |  |  |