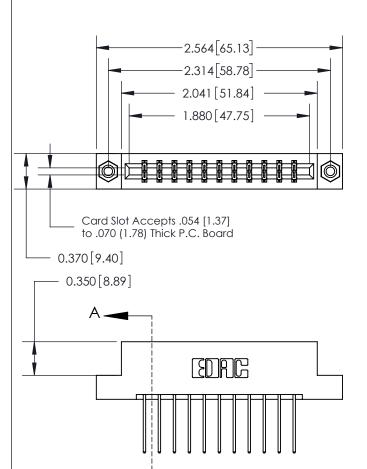

THIS IS A C.A.D. GENERATED DRAWING DO NOT MAKE MANUAL REVISIONS TO MASTER.

ISSUE NUMBER ORIGINAL

833 Series High Temp Card Edge Connector Part Number: 833-022-540-208

**EDAC INC** TORONTO, ONTARIO CANADA

THESE DRAWINGS AND SPECIFICATIONS ARE THE PROPERTY OF EDAC INC., AND SHALL NOT BE REPRODUCED,OR COPIED OR USED AS THE BASIS FOR THE MANUFACTURE OR SALE OF APPARATUS WITHOUT WRITTEN PERMISSION.

|  | ACAD REFERENCE NO. | 833 ENG MASTER   |  |  |
|--|--------------------|------------------|--|--|
|  | DRAWN: J.LEE       | DATE: OCT. 14/09 |  |  |
|  | CHECKED:           | DATE:            |  |  |
|  | SCALE: NTS         | SHEET 1 OF 3     |  |  |
|  | DRAWING NUMBER     | ISSUE            |  |  |
|  | 833 Assembly       | 1                |  |  |