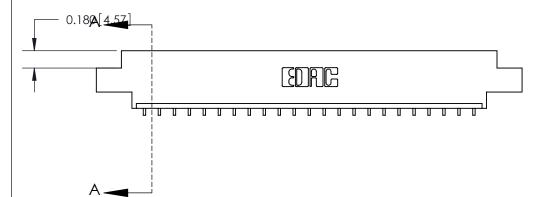

ORIGINAL (1)

ORIGINAL

| 833 Series High Temp Card Edge Connector<br>Contact Bend Detail |                                                                                                                                                                                                  | ACAD REFERENCE NO. | 833 ENG MASTER   |               |
|-----------------------------------------------------------------|--------------------------------------------------------------------------------------------------------------------------------------------------------------------------------------------------|--------------------|------------------|---------------|
|                                                                 |                                                                                                                                                                                                  | DRAWN: J.LEE       | DATE: OCT. 14/09 |               |
|                                                                 |                                                                                                                                                                                                  | CHECKED: DATE:     |                  |               |
| TORONTO, ONTARIO ARE SHA OR LI                                  | THESE DRAWINGS AND SPECIFICATIONS ARE THE PROPERTY OF EDAC INC.,AND SHALL NOT BE REPRODUCED, OR COPIED OR USED AS THE BASIS FOR THE MANUFACTURE OR SALE OF APPARATUS WITHOUT WRITTEN PERMISSION. | SCALE: NTS         | SHEET 2          | 2 <b>OF</b> 3 |
|                                                                 |                                                                                                                                                                                                  | DRAWING NUMBER     |                  | ISSUE         |
|                                                                 |                                                                                                                                                                                                  | 833 Assembly       |                  | 1             |