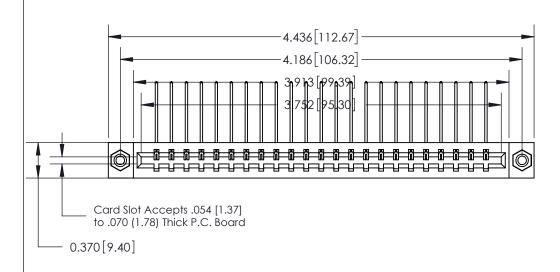

## SECTION A-A 0.388 [9.86] Card Slot

.160 [4.06] Point of Contact-

**See Accompanying Page for:** 

- **Bend Detail**
- **Mounting Options**

833 Series High Temp Card Edge Connector Part Number: 833-023-559-608