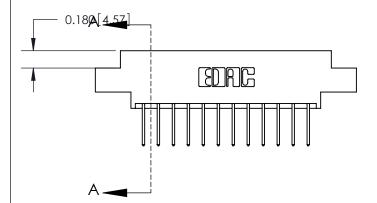

833 Assembly

ORIGINAL (1)

ORIGINAL

| 833 Series High Temp Card Edge Connector<br>Contact Bend Detail       |                                                                                                                                                                                                 | ACAD REFERENCE NO. | 833 ENG MASTER   |               |
|-----------------------------------------------------------------------|-------------------------------------------------------------------------------------------------------------------------------------------------------------------------------------------------|--------------------|------------------|---------------|
|                                                                       |                                                                                                                                                                                                 | DRAWN: J.LEE       | DATE: OCT. 14/09 |               |
|                                                                       |                                                                                                                                                                                                 | CHECKED: DATE:     |                  |               |
| EDAC INC TORONTO, ONTARIO CANADA YOUR CONNECTION TO QUALITY & SERVICE | THESE DRAWINGS AND SPECIFICATIONS ARE THE PROPERTY OF EDAC INC.,AND SHALL NOT BE REPRODUCED,OR COPIED OR USED AS THE BASIS FOR THE MANUFACTURE OR SALE OF APPARATUS WITHOUT WRITTEN PERMISSION. | SCALE: NTS         | SHEET 2          | 2 <b>OF</b> 3 |
|                                                                       |                                                                                                                                                                                                 | DRAWING NUMBER     |                  | ISSUE         |
|                                                                       |                                                                                                                                                                                                 | 833 Assembly       |                  | 1             |