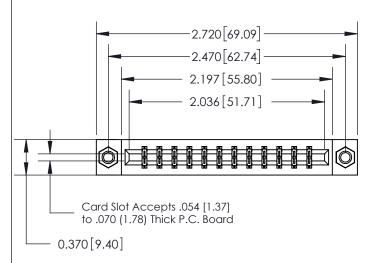

## **See Accompanying Page for:**

- **Bend Detail**
- **Mounting Options**

THIS IS A C.A.D. GENERATED DRAWING DO NOT MAKE MANUAL REVISIONS TO MASTER.

ISSUE NUMBER ORIGINAL

1

|                               | SECTION A-A<br>0.388[9.86] |
|-------------------------------|----------------------------|
| .160 [4.06] Point of Contact— | Card Slot                  |
|                               |                            |

| 833 Series High Temp Card Edge Connector |
|------------------------------------------|
| Part Number: 833-024-523-807             |

**EDAC INC** TORONTO, ONTARIO CANADA

THESE DRAWINGS AND SPECIFICATIONS ARE THE PROPERTY OF EDAC INC.,AND SHALL NOT BE REPRODUCED,OR COPIED OR USED AS THE BASIS FOR THE MANUFACTURE OR SALE OF APPARATUS WITHOUT WRITTEN PERMISSION.