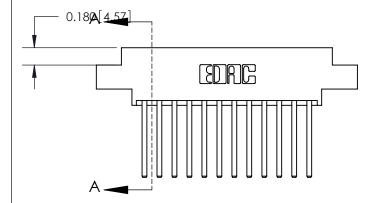

## **See Accompanying Page for:**

- **Bend Detail**
- **Mounting Options**

THIS IS A C.A.D. GENERATED DRAWING DO NOT MAKE MANUAL REVISIONS TO MASTER.

ISSUE NUMBER ORIGINAL

833 Series High Temp Card Edge Connector Part Number: 833-024-544-808