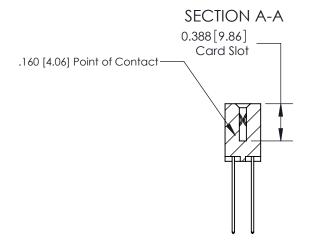

## **See Accompanying Page for:**

- **Bend Detail**
- **Mounting Options**

THIS IS A C.A.D. GENERATED DRAWING DO NOT MAKE MANUAL REVISIONS TO MASTER.

ISSUE NUMBER ORIGINAL

833 Series High Temp Card Edge Connector Part Number: 833-024-544-808