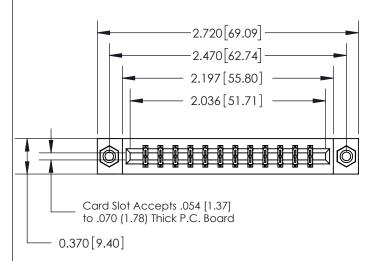

## **See Accompanying Page for:**

- **Bend Detail**
- **Mounting Options**

THIS IS A C.A.D. GENERATED DRAWING DO NOT MAKE MANUAL REVISIONS TO MASTER.

ISSUE NUMBER ORIGINAL

833 Series High Temp Card Edge Connector Part Number: 833-024-544-808