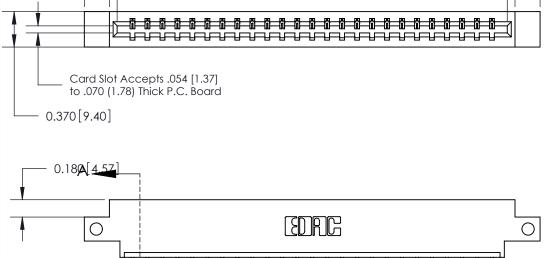

THIS IS A C.A.D. GENERATED DRAWING DO NOT MAKE MANUAL REVISIONS TO MASTER.

ISSUE NUMBER

ORIGINAL

SECTION A-A 0.388 [9.86] Card Slot .160 [4.06] Point of Contact-

## See Accompanying Page for:

- **Bend Detail**
- **Mounting Options**

833 Series High Temp Card Edge Connector Part Number: 833-025-520-612

**EDAC INC** TORONTO, ONTARIO CANADA

THESE DRAWINGS AND SPECIFICATIONS ARE THE PROPERTY OF EDAC INC.,AND SHALL NOT BE REPRODUCED, OR COPIED OR USED AS THE BASIS FOR THE MANUFACTURE OR SALE OF APPARATUS WITHOUT WRITTEN PERMISSION.