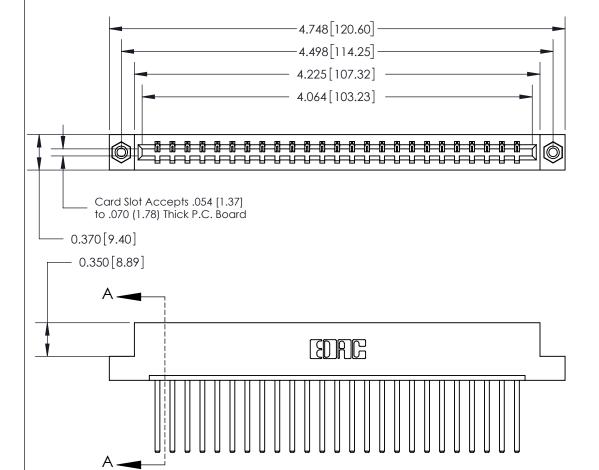

ORIGINAL

SECTION A-A 0.388 [9.86] Card Slot .160 [4.06] Point of Contact-

## See Accompanying Page for:

- **Bend Detail**
- **Mounting Options**

833 Series High Temp Card Edge Connector Part Number: 833-025-544-108

**EDAC INC** TORONTO, ONTARIO CANADA

THESE DRAWINGS AND SPECIFICATIONS ARE THE PROPERTY OF EDAC INC.,AND SHALL NOT BE REPRODUCED, OR COPIED OR USED AS THE BASIS FOR THE MANUFACTURE OR SALE OF APPARATUS WITHOUT WRITTEN PERMISSION.

| ACAD REFERENCE NO. | 833 ENG MASTER   |  |  |
|--------------------|------------------|--|--|
| DRAWN: J.LEE       | DATE: OCT. 14/09 |  |  |
| CHECKED:           | DATE:            |  |  |
| SCALE: NTS         | SHEET 1 OF 3     |  |  |
| DRAWING NUMBER     | ISSUE            |  |  |
| 833 Assembly       | 1                |  |  |